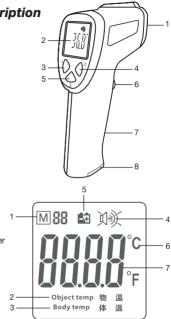

# **Thermometer Description**

# Thermometer Description

- 1. IR sensor
- 2. LCD display
- 3. Body/Object & "-" button
- 4. Voice On/Off & "+" button
- 5. Memory/Setting mode button
- 6. Measurement trigger
- 7. Handle
- 8. Battery compartment