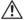

# **Display Description**

- 1. Memory/Memory space number
- 2. Object temperature Mode
- 3. Body temperature Mode
- 4. Voice status
- 5. Low battery icon
- 6. Measurement unit
- 7. Temperature