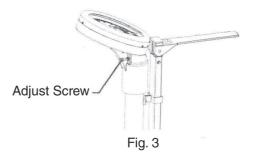

The indicator should point at the "0" position. If te is any deviation, adjust the indicator by turning the screw under the dial (Fig.3)