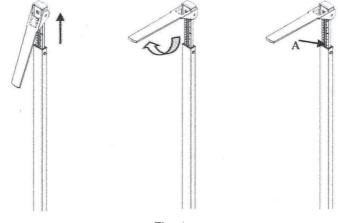

#### **MEASURING HEIGHT OPERATION**

Measuring over 850 mm (2' 9 1/2") and under 1408mm (4'77/16).

- 1. Pull out inner rod
- 2. Position the plate to a horizontal position.
- 3. Measured result can be read at (A)
- Measuring over 1408mm (4'77/16"):
- 4. Pull out inner rod and middle rod, Measured result can be read at (B).