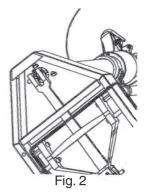

- To link the weighing head with the three M6 nuts and 06 washers. (Fig.1)
- To clasp the knife of the lever head with the load-carrying hood. (Fig.2)