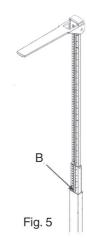

#### **MEASURING HEIGHT OPERATION**

Measuring over 850 mm (2' 9 1/2") and under 1408mm (4'77/16).

- 1. Pull out inner rod
- 2. Position the plate to a horizontal position.
- 3. Measured result can be read at (A)
- Measuring over 1408mm (4'77/16"):
- 4. Pull out inner rod and middle rod, Measured result can be read at (B).