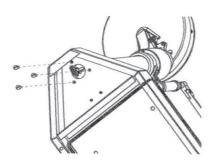

- To link the weighing head with the three M6 nuts and 06 washers. (Fig.1)
- To clasp the knife of the lever head with the load-carrying hood. (Fig.2)