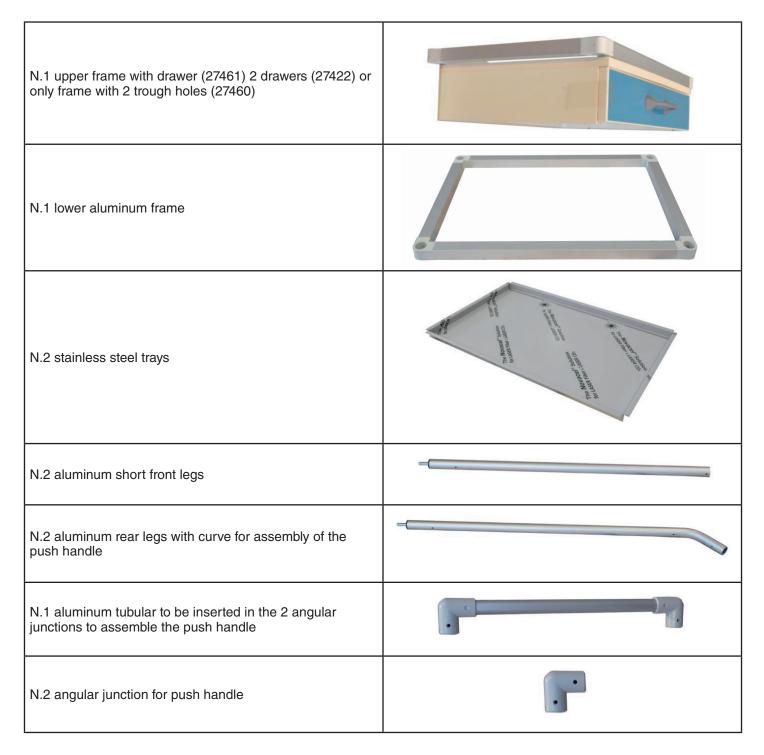

#### **ASSEMBLY INSTRUCTIONS:**

Prepare a sufficiently large shelf to work on.

Insert the short front legs into the blind holes of the upper drawer/tray frame.

Insert the curved hind legs in the upper frame and fix with the screws using appropriate key.

Insert the lower frame into the legs and fix them with screws, **taking care to position the visible rivets towards the wheel**.

ENGLISH 🚱 GIMA

Put the 4 wheels by pressing until it clicks.

Fit the push handle by inserting the tubular into the 2 plastic corner joints and insert them into the upper side of the curved legs.