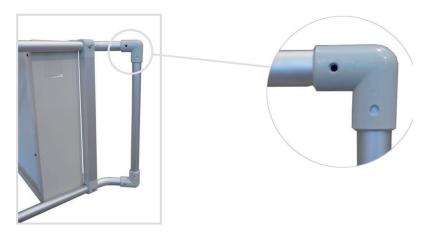

#### **ASSEMBLY INSTRUCTIONS:**

Prepare a sufficiently large shelf to work on.

Insert the short front legs into the blind holes of the upper drawer/tray frame.

Insert the curved hind legs in the upper frame and fix with the screws using appropriate key.

Insert the lower frame into the legs and fix them with screws, **taking care to position the visible rivets towards the wheel**.

ENGLISH 🚱 GIMA

Put the 4 wheels by pressing until it clicks.

Fit the push handle by inserting the tubular into the 2 plastic corner joints and insert them into the upper side of the curved legs.