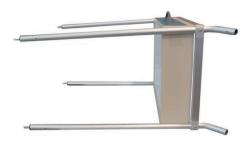

Insert the lower frame into the legs and fix them with screws, **taking care to position the visible rivets towards the wheel**.

ENGLISH 🚱 GIMA

Put the 4 wheels by pressing until it clicks.

Fit the push handle by inserting the tubular into the 2 plastic corner joints and insert them into the upper side of the curved legs.