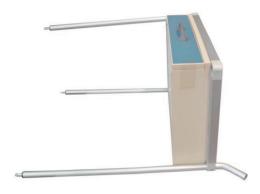

#### **ASSEMBLY INSTRUCTIONS:**

Prepare a sufficiently large shelf to work on.

Insert the short front legs into the blind holes of the upper drawer/tray frame.

Insert the curved hind legs in the upper frame and fix with the screws using appropriate key.

Insert the lower frame into the legs and fix them with screws, **taking care to position the visible rivets towards the wheel**.

ENGLISH 🚱 GIMA

Put the 4 wheels by pressing until it clicks.

Fit the push handle by inserting the tubular into the 2 plastic corner joints and insert them into the upper side of the curved legs.