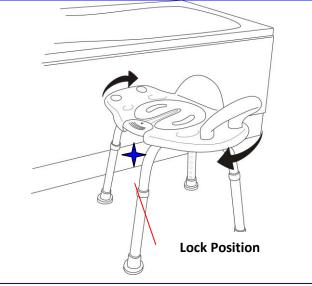

## **OPERATION:**

- Adjust the seat height, Sit on, Push down the front bottom to swivel the top seat.
- **2.** Turn around right or left with one hand holding on the handle.

- 3. Hand off the front bottom.
- 4. Position lock at right angle location.