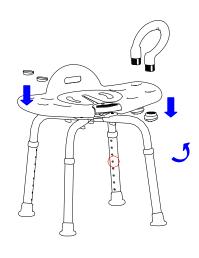

## **ASSEMBLY/FITTING:**

- Put two legs cross to form right angle and screw on the knob in the center hole.
- **2.** To screw assembly other knobs with the swivel seat.
- 3. Adjust the seat height.
- **4.** Select one end for handle screwed on, and covers up the small lids on the other end.