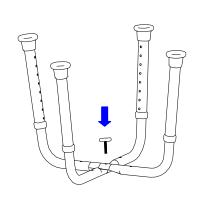

## **ASSEMBLY/FITTING:**

- Put two legs cross to form right angle and screw on the knob in the center hole.
- **2.** To screw assembly other knobs with the swivel seat.
- 3. Adjust the seat height.
- **4.** Select one end for handle screwed on, and covers up the small lids on the other end.