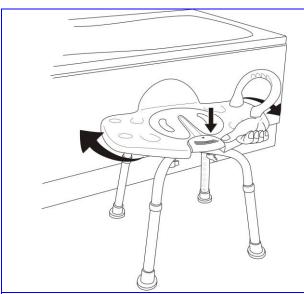

## **OPERATION:**

- Adjust the seat height, Sit on, Push down the front bottom to swivel the top seat.
- **2.** Turn around right or left with one hand holding on the handle.

- 3. Hand off the front bottom.
- 4. Position lock at right angle location.