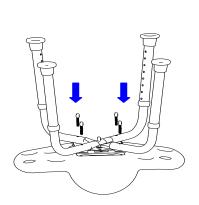

## **ASSEMBLY/FITTING:**

- Put two legs cross to form right angle and screw on the knob in the center hole.
- **2.** To screw assembly other knobs with the swivel seat.
- 3. Adjust the seat height.
- **4.** Select one end for handle screwed on, and covers up the small lids on the other end.