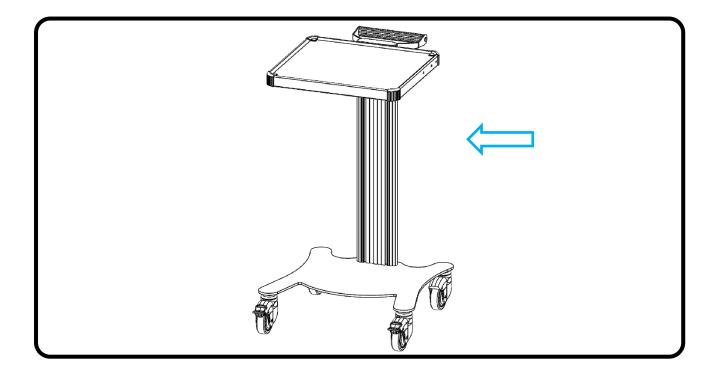

3. Unscrew 2 screws TCEI M10x40 under the column.

4. Put and fix the basis near the column with 2 screws TCEI

5. Insert the wheels into the pin under the basis.

6. Put the trolley to the floor.

7. Put and fix the back handle from the rear of the column with 2 screws TCBEI M6x10. The trolley is ready for use. Good job.