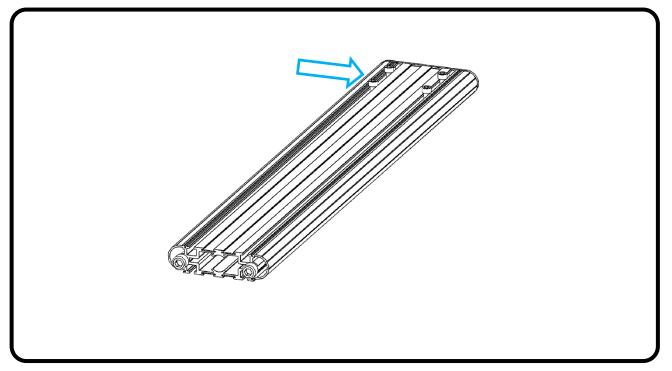

## SB41140.X Assembly Instructions

MANAGEMENT SYSTEM REG. NO: 1042- A UNI EN ISO 9001: 2008 REG. NO: 1042- M UNI CEI EN ISO 13485: 2012

1. Put the column on the desk and unscrew 4 screws TCEI M6x10.

2. Put the shelves on the column and fix with 4 screws TCEI