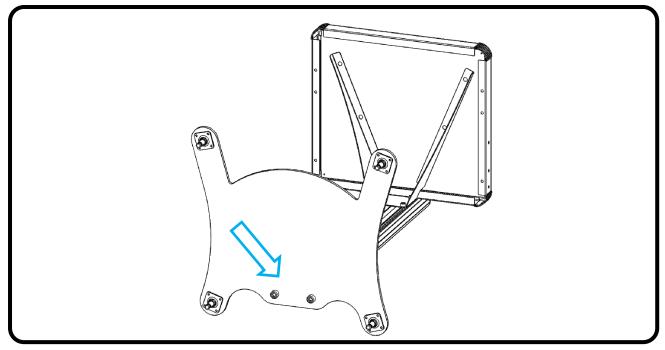

3. Unscrew 2 screws TCEI M10x40 under the column.

4. Put and fix the basis near the column with 2 screws TCEI

5. Insert the wheels into the pin under the basis.

6. Put the trolley to the floor.

7. Put and fix the back handle from the rear of the column with 2 screws TCBEI M6x10. The trolley is ready for use. Good job.