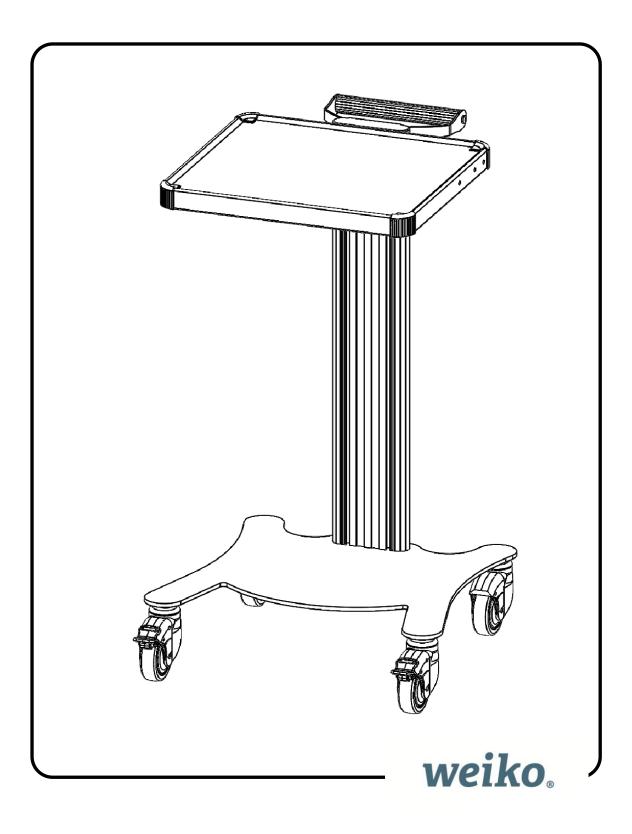

## SB41140.X Assembly Instructions

MANAGEMENT SYSTEM REG. NO: 1042- A UNI EN ISO 9001: 2008 REG. NO: 1042- M UNI CEI EN ISO 13485: 2012

1. Put the column on the desk and unscrew 4 screws TCEI M6x10.

2. Put the shelves on the column and fix with 4 screws TCEI