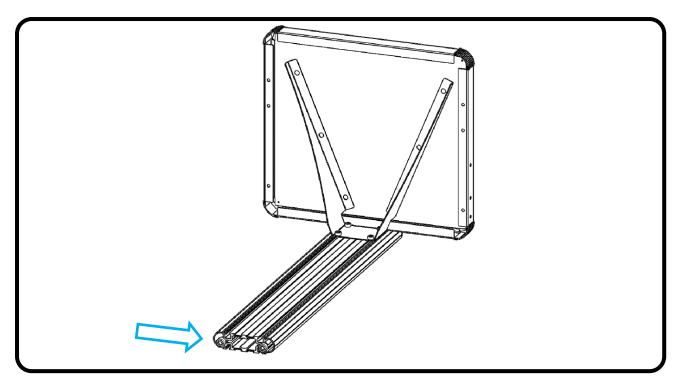

## SB41140.X Assembly Instructions

MANAGEMENT SYSTEM REG. NO: 1042- A UNI EN ISO 9001: 2008 REG. NO: 1042- M UNI CEI EN ISO 13485: 2012

1. Put the column on the desk and unscrew 4 screws TCEI M6x10.

2. Put the shelves on the column and fix with 4 screws TCEI