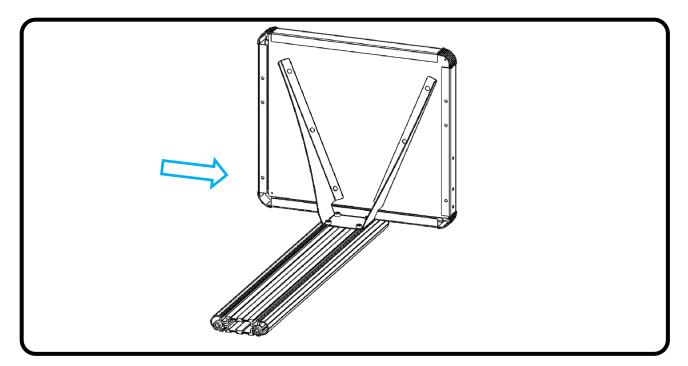

## SB41140.X Assembly Instructions

MANAGEMENT SYSTEM REG. NO: 1042- A UNI EN ISO 9001: 2008 REG. NO: 1042- M UNI CEI EN ISO 13485: 2012

1. Put the column on the desk and unscrew 4 screws TCEI M6x10.

2. Put the shelves on the column and fix with 4 screws TCEI