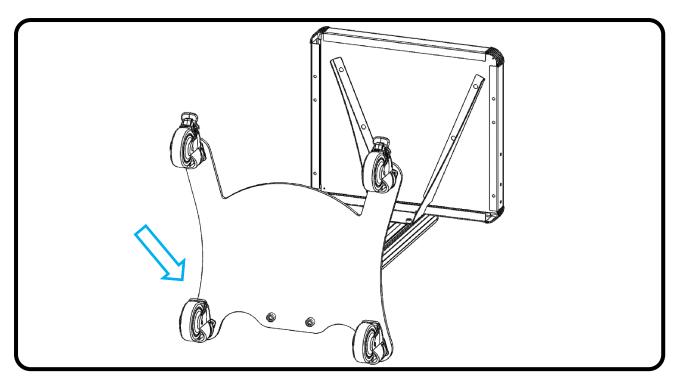

3. Unscrew 2 screws TCEI M10x40 under the column.

4. Put and fix the basis near the column with 2 screws TCEI

5. Insert the wheels into the pin under the basis.

6. Put the trolley to the floor.

7. Put and fix the back handle from the rear of the column with 2 screws TCBEI M6x10. The trolley is ready for use. Good job.