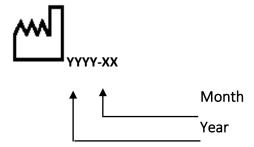

| Symbol   | Meaning                                                         |
|----------|-----------------------------------------------------------------|
| س        | Date of manufacture (YYYYY-MM).                                 |
|          | Follow the instructions for use.                                |
| MD       | Medical device.                                                 |
|          | WEEE directive for the disposal of electronic waste.            |
| <b>†</b> | Type BF applied part.                                           |
|          | Allowed temperatures (storage temperatures, on packaging).      |
| <b>%</b> | Relative humidity (relative humidity of storage, on packaging). |