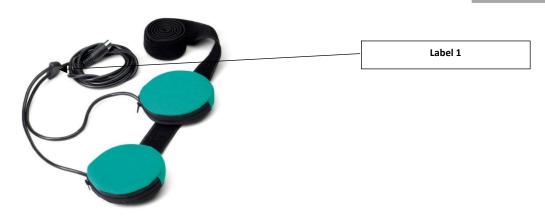

A.C.E.R. Srl

www.itechmedicaldivision.com



#### Introduction

The **CV2S2000** device is a professional two-solenoid applicator for low-frequency magnetotherapy. It is easily adaptable to any area of the body thanks to the presence of the therapeutic elastic tape.

The device is classified as class I, in accordance with rule 1 (4.1) referred to in Annex VIII of Regulation (EU) 2017/745 of the European Parliament and of the Council, dated 5 April 2017, relating to medical devices.

Basic UDI-DI: 8019781PEMFLFAPPP8

UDI-DI: (01)08019781472076

Technical data

#### Technical specifications:

- Applicator size: diameter 11 cm + elastic tape of 115 cm;
- Cable length: 184 cm;
- 2 professional solenoids;
- 1 connection cable;
- Compatible with MAG2000 and LaMagneto series models.

Labelling





#### Label 1



29x18.7mm

# Label 2 - (Cable label)





# Symbols:

| Symbol | Meaning                                         |
|--------|-------------------------------------------------|
| I-TECH | Manufacturer's logo.                            |
| CE     | In compliance with regulation (EU) no. 2017/745 |
|        | Manufacturer data.                              |



| Symbol   | Meaning                                                         |
|----------|-----------------------------------------------------------------|
| س        | Date of manufacture (YYYYY-MM).                                 |
|          | Follow the instructions for use.                                |
| MD       | Medical device.                                                 |
|          | WEEE direc