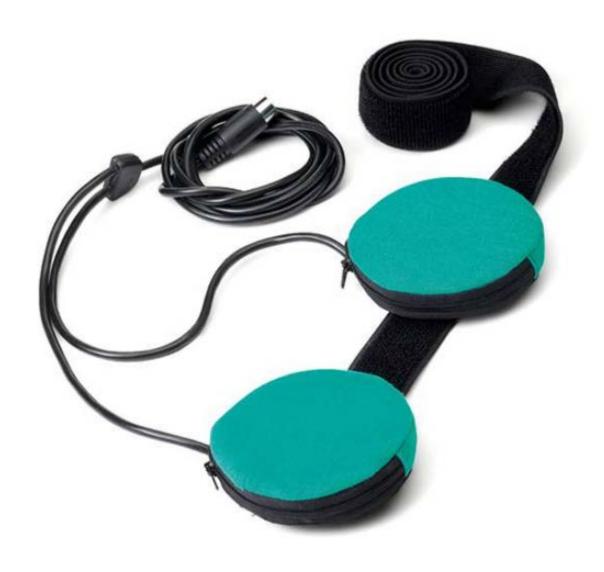

#### Introduction

The **CV2S2000** device is a professional two-solenoid applicator for low-frequency magnetotherapy. It is easily adaptable to any area of the body thanks to the presence of the therapeutic elastic tape.

#### Technical specifications:

- Applicator size: diameter 11 cm + elastic tape of 115 cm;
- Cable length: 184 cm;
- 2 professional solenoids;
- 1 connection cable;
- Compatible with MAG2000 and LaMagneto series models.