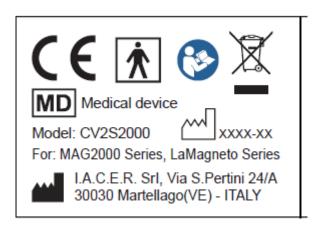

#### Label 1

29x18.7mm

# Symbols:

| Symbol | Meaning                                         |
|--------|-------------------------------------------------|
| I-TECH | Manufacturer's logo.                            |
| CE     | In compliance with regulation (EU) no. 2017/745 |
|        | Manufacturer data.                              |

| Symbol   | Meaning                                                         |
|----------|-----------------------------------------------------------------|
| س        | Date of manufacture (YYYYY-MM).                                 |
|          | Follow the instructions for use.                                |
| MD       | Medical device.                                                 |
|          | WEEE directive for the disposal of electronic waste.            |
| <b>†</b> | Type BF applied part.                                           |
|          | Allowed temperatures (storage temperatures, on packaging).      |
| <b>%</b> | Relative humidity (relative humidity of storage, on packaging). |