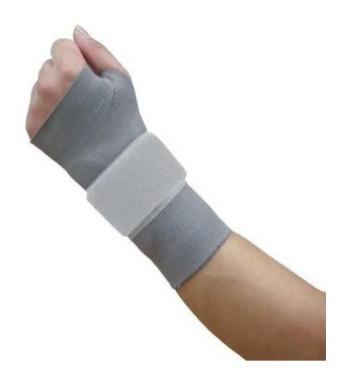

## **Use Direction:**

As is shown in the following picture, wear the product on the wrist, and the thumb go through the hole.