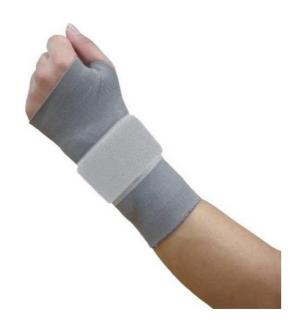

## **Use Direction:**

As is shown in the following picture, wear the product on the wrist, and the thumb go through the hole.