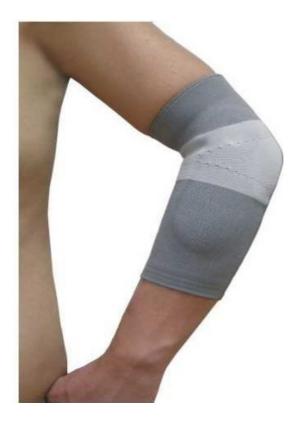

## **Use Direction:**

As is shown in the above picture, wear the product on the elbow with the big end on the upper arm and the small end on the forearm.