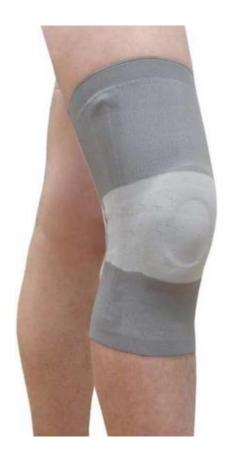

## **KNEE SUPPORT**

## **Use Direction:**

- 1. Wear the product on the knee joint as the big end upwards.
- 2. Piace the pattern on the hollow of the knee.