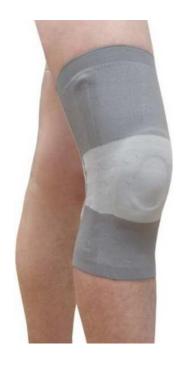

## **KNEE SUPPORT**

## **Use Direction:**

- 1. Wear the product on the knee joint as the big end upwards.
- 2. Piace the pattern on the hollow of the knee.