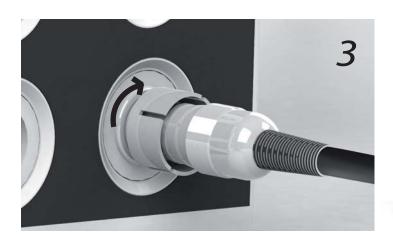

## Installation:

- Insert the product connector on specific electronic unit connector, paying attention to the direction of insertion (fig. A -part. 1-2).
- -to lock the product, turn the dial on the unit (fig. A part. 3).