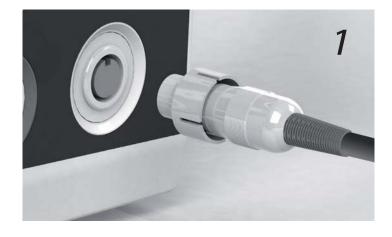

## Installation:

- Insert the product connector on specific electronic unit connector, paying attention to the direction of insertion (fig. A -part. 1-2).
- -to lock the product, turn the dial on the unit (fig. A part. 3).