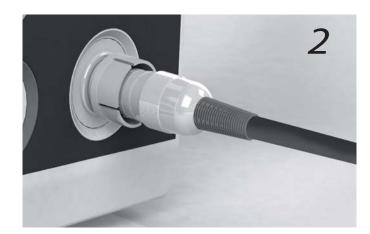

## Installation:

- Insert the product connector on specific electronic unit connector, paying attention to the direction of insertion (fig. A -part. 1-2).
- -to lock the product, turn the dial on the unit (fig. A part. 3).