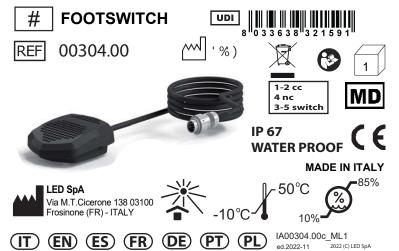

FIG.-IM.-BILD-GRAFIC-RYS. A

The product is supplied for the foot control of compatible electronic units.

Verify the status of the product before the use. Throw away the devective products.

This product is compatible with versions of equipment that require it, refer to the instructions for the unit.