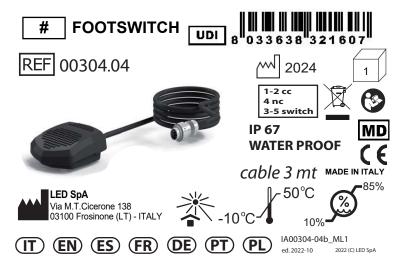

**EN** WATER-PROOF FOOT SWITCH (5 pin) physio3 mt

The product is supplied for the foot control of compatible electronic units.

Verify the status of the product before the use. Throw away the devective products.

This product is compatible with versions of equipment that require it, refer to the instructions for the unit.

The connections must be executed by trained staff.