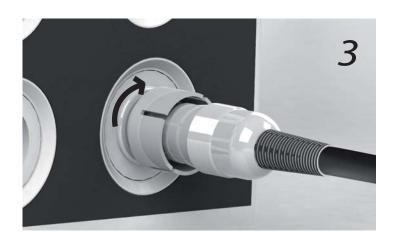

Turn on the unit and perform functional tests by acting on the pedal (fig. A part 4).

FIG.-IM.-BILD-GRAFIC-RYS. A

(EN) PRESS = ACTIVATION / RELEASE = NO ACTIVATION