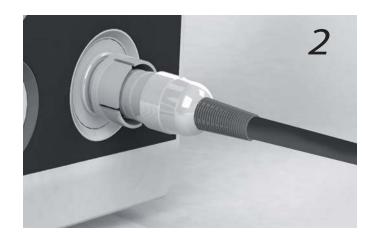

## Installation:

- Insert the product connector on specific electronic unit connector, paying attention to the direction of insertion (fig. A -part. 1-2).
- -to lock the product, turn the dial on the unit (fig. A part. 3).