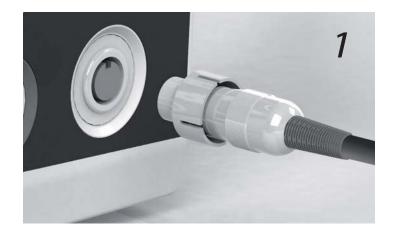

## Installation:

- Insert the product connector on specific electronic unit connector, paying attention to the direction of insertion (fig. A -part. 1-2).
- -to lock the product, turn the dial on the unit (fig. A part. 3).