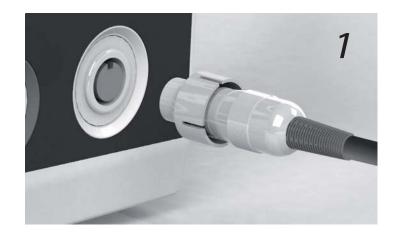

## Installation:

- Insert the product connector on specific electronic unit connector, paying attention to the direction of insertion (fig. A -part. 1-2).
- -to lock the product, turn the dial on the unit (fig. A part. 3).