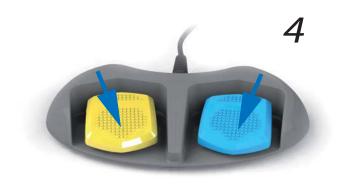

Turn on the unit and perform functional tests by acting on the pedal (fig. A part 4).

FIG.-IM.-BILD-GRAFIC-RYS. A

PRESS = ACTIVATION / RELEASE = NO ACTIVATION YELLOW= CUT / BLUE = COAG