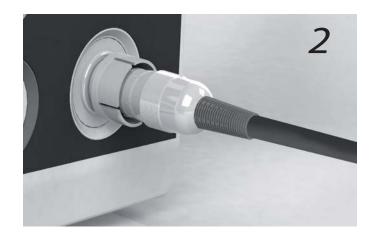

## Installation:

- Insert the product connector on specific electronic unit connector, paying attention to the direction of insertion (fig. A -part. 1-2).
- -to lock the product, turn the dial on the unit (fig. A part. 3).