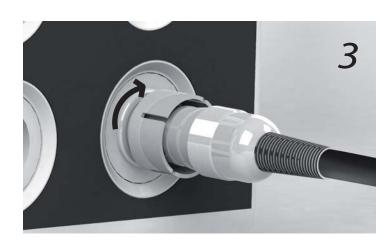

## Installation:

- Insert the product connector on specific electronic unit connector, paying attention to the direction of insertion (fig. A -part. 1-2).
- -to lock the product, turn the dial on the unit (fig. A part. 3).

Turn on the unit and perform functional tests by acting on the pedal (fig. A part 4).

FIG.-IM.-BILD-GRAFIC-RYS. A

PRESS = ACTIVATION / RELEASE = NO ACTIVATION YELLOW= CUT / BLUE = COAG