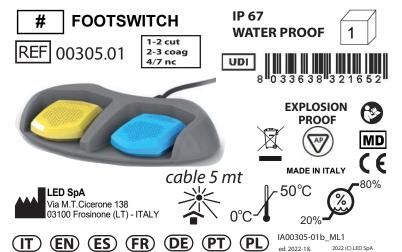

**EN** DOUBLE WATER-PROOF FOOT SWITCH (240-380)

The product is supplied for the foot control of compatible electronic units.

Verify the status of the product before the use. Throw away the devective products.

This product is compatible with versions of equipment that require it, refer to the instructions for the unit.

The connections must be executed by trained staff.