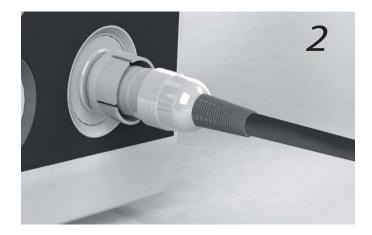

## Installation:

- Insert the product connector on specific electronic unit connector, paying attention to the direction of insertion (fig. A -part. 1-2).
- -to lock the product, turn the dial on the unit (fig. A part. 3).