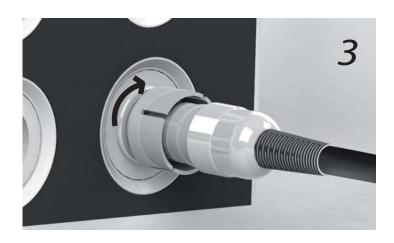

## Installation:

- Insert the product connector on specific electronic unit connector, paying attention to the direction of insertion (fig. A -part. 1-2).
- -to lock the product, turn the dial on the unit (fig. A part. 3).