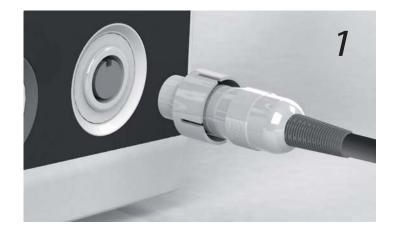

## Installation:

- Insert the product connector on specific electronic unit connector, paying attention to the direction of insertion (fig. A -part. 1-2).
- -to lock the product, turn the dial on the unit (fig. A part. 3).