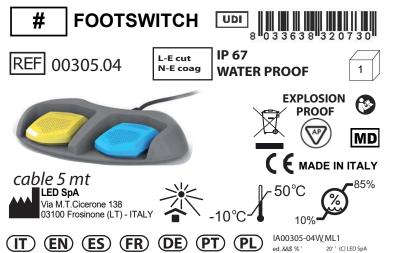

**EN** DOUBLE WATER-PROOF FOOT SWITCH (300-400)

The product is supplied for the foot control of compatible electronic units.

Verify the status of the product before the use. Throw away the devective products.

## Installation:

- Insert the product connector on specific electronic unit connector, paying attention to the direction of insertion (fig. A -part. 1-2).
- -to lock the product, turn the dial on the unit (fig. A part. 3).

Turn on the unit and perform functional tests by acting on the pedal (fig. A part 4).

FIG.-IM.-BILD-GRAFIC-RYS. A

PRESS = ACTIVATION / RELEASE = NO ACTIVATION YELLOW= CUT / BLUE = COAG