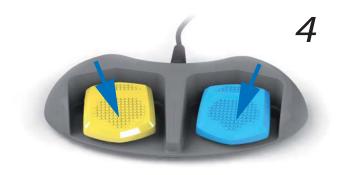

Turn on the unit and perform functional tests by acting on the pedal (fig. A part 4).

FIG.-IM.-BILD-GRAFIC-RYS. A

PRESS = ACTIVATION / RELEASE = NO ACTIVATION YELLOW= CUT / BLUE = COAG