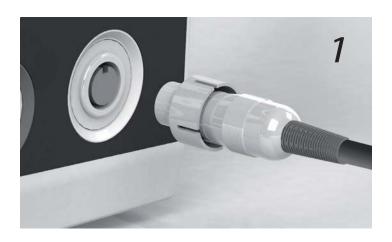

## Installation:

- Insert the product connector on specific electronic unit connector, paying attention to the direction of insertion (fig. A -part. 1-2). -to lock the product, turn the dial on the unit (fig. A - part. 3).