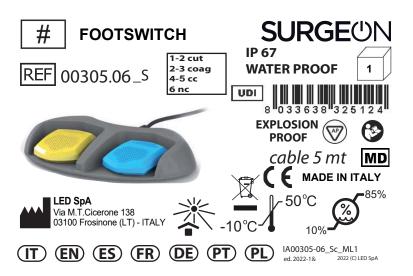

## FIG.-IM.-BILD-GRAFIC-RYS. A

## EN DOUBLE WATER-PROOF FOOT SWITCH (TOUCH / TOUCH HP 300-400)

The product is supplied for the foot control of compatible electronic units.

Verify the status of the product before the use. Throw away the devective products.