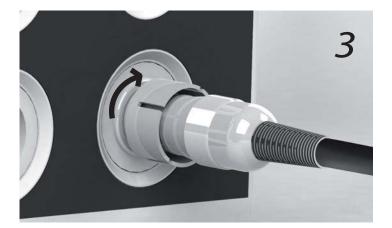

## Installation:

- Insert the product connector on specific electronic unit connector, paying attention to the direction of insertion (fig. A -part. 1-2). -to lock the product, turn the dial on the unit (fig. A - part. 3).