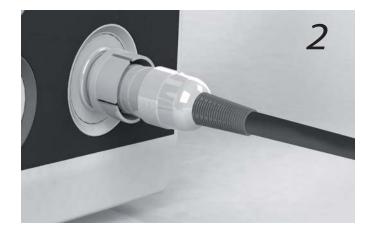

## Installation:

- Insert the product connector on specific electronic unit connector, paying attention to the direction of insertion (fig. A -part. 1-2). -to lock the product, turn the dial on the unit (fig. A - part. 3).