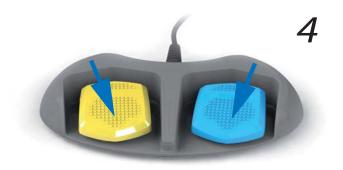

Turn on the unit and perform functional tests by acting on the pedal (fig. A part 4).

**(EN)** PRESS = ACTIVATION / RELEASE = NO ACTIVATION YELLOW= CUT / BLUE = COAG