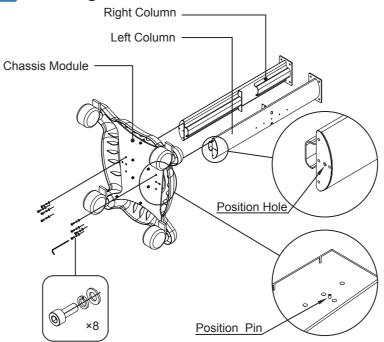

### 1 Install right & left column to the chassis module 2 Install desktop to right & left column

1.Insert the left column into the chassis module, position pin should be fixed in the position hole, assemble them together with 4 screws at the bottom of the chassis.

2.Insert the right column into the chassis module, assemble them together with 4 screws at the bottom of chassis module.

Put the fixture into the desktop, fix them with the left & right column together using 8 screws(M5×12) from bottom.