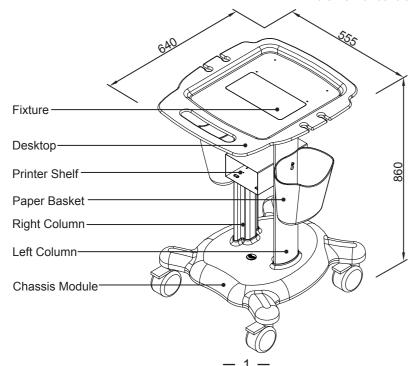

# Check the number of components according to the following list before installation.

| Item  | Name           | Q'ty |
|-------|----------------|------|
|       | Chassis Module | 1    |
| 2,    | Left Column    | 1    |
| 3,1   | Right Column   | 1    |
| 4 , 1 | Paper Basket   | 2    |
| 5,/   | Printer Shelf  | 1    |

| Item | Name        | Q'ty |
|------|-------------|------|
| 6,   | Desktop     | 1    |
| 7    | Fixture     | 1    |
| 8,/  | Screwdriver | 1    |
| 9 ,/ | Screw M3-20 | 4    |
| 10,/ | Screw M3-5  | 4    |