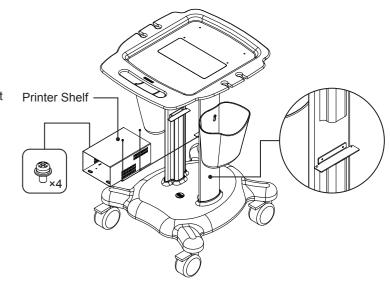

#### 4 Install printer shelf

Fix the printer shelf into the corner support between 2 columns using 4 screws(M3×6).