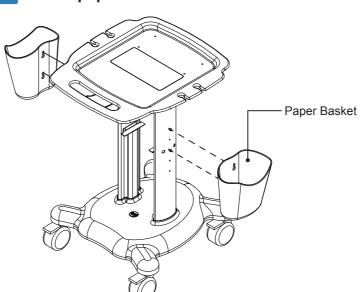

## 3 Install paper basket

Hang the 2 paper baskets the screws side of the left & right columns. The height of paper basket locket can be adjusted by moving the