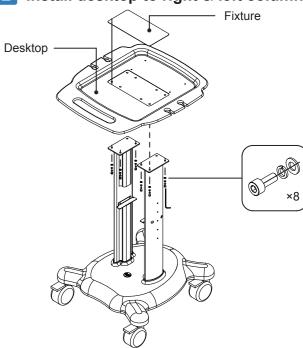

2.Insert the right column into the chassis module, assemble them together with 4 screws at the bottom of chassis module.

Put the fixture into the desktop, fix them with the left & right column together using 8 screws(M5×12) from bottom.