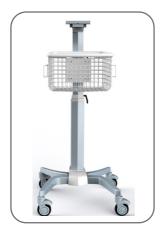

#### 3. Photos

#### 5. Specification:

Dimension: 503\*461\*H924-1074 mm (height adjustable)

Weight (including package): 12KG

Material:

Top pole: Stainless Steel Lower pole: Aluminium Alloy

Base: Aluminium Alloy

Basket: Iron