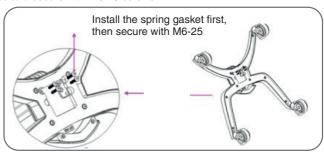

Step 1:
Fix four castors into the related holes on the base.

Step 2: Insert the support pillar into the base and secure with M6-25 screws.

Step 3:
Assemble the storage basket, and secure with M4-10 and M4-12 screws according to the following pictures