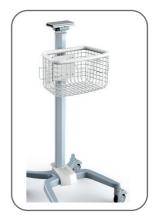

# SUPPORTO A ROTELLE ROLLING STAND

#### 1. Features:

Basket with handle and hook

Height adjustable

Elevation angle adjustable

Mounting plate lock

#### 2. Intended Use

This product is intended for transferring equipment such as Patient Monitor, ECG Monitor, etc. to help doctors work conveniently and effectively

#### 5. Specification:

Dimension: 503\*461\*H924-1074 mm (height adjustable)

Weight (including package): 12KG

Material:

Top pole: Stainless Steel Lower pole: Aluminium Alloy

Base: Aluminium Alloy

Basket: Iron