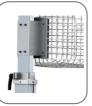

#### Step 4:

Fix the bracket into the support pillar and secure with M5-16 screws