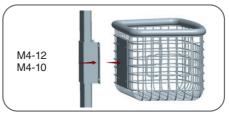

Step 1:
Fix four castors into the related holes on the base.

Step 2: Insert the support pillar into the base and secure with M6-25 screws.

Step 3:
Assemble the storage basket, and secure with M4-10 and M4-12 screws according to the following pictures