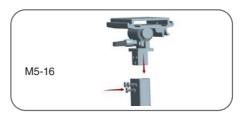

#### Step 4:

Fix the bracket into the support pillar and secure with M5-16 screws