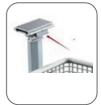

#### 1. Features:

Basket with handle and hook

Height adjustable

Elevation angle adjustable

Mounting plate lock

#### Step 4:

Fix the bracket into the support pillar and secure with M5-16 screws