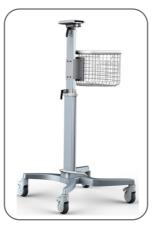

#### 3. Photos

#### 5. Specification:

Dimension: 503\*461\*H924-1074 mm (height adjustable)

Weight (including package): 12KG

Material:

Top pole: Stainless Steel Lower pole: Aluminium Alloy

Base: Aluminium Alloy

Basket: Iron