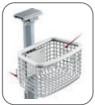

Step 1:
Fix four castors into the related holes on the base.

Step 2: Insert the support pillar into the base and secure with M6-25 screws.

Step 3:
Assemble the storage basket, and secure with M4-10 and M4-12 screws according to the following pictures