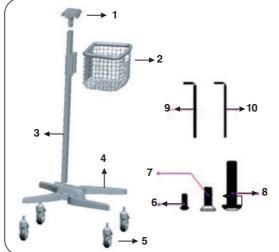

## 9. Installation Part List

| No | Part Name      | Qty |
|----|----------------|-----|
| 1  | Mounting plate | 1   |
| 2  | Storage Basket | 1   |
| 3  | Support Pillar | 1   |
| 4  | Base           | 1   |
| 5  | Castor         | 4   |
| 6  | Screw M4-10/12 | 8   |
| 7  | Screw M5-16    | 5   |
| 8  | Screw M6-25    | 4   |
| 9  | 3 mm spanner   | 1   |
| 10 | 4 mm spanner   | 1   |