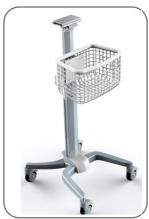

#### 3. Photos

#### 5. Specification:

Dimension: 503\*461\*H924-1074 mm (height adjustable)

Weight (including package): 12KG

Material:

Top pole: Stainless Steel Lower pole: Aluminium Alloy

Base: Aluminium Alloy

Basket: Iron