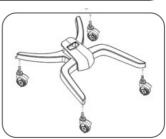

Step 1:
Fix four castors into the related holes on the base.

Step 2: Insert the support pillar into the base and secure with M6-25 screws.

Step 3:
Assemble the storage basket, and secure with M4-10 and M4-12 screws according to the following pictures