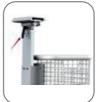

#### 1. Features:

Basket with handle and hook

Height adjustable

Elevation angle adjustable

Mounting plate lock