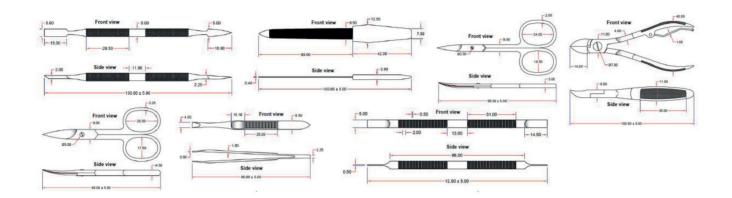

## Description of Devices

**ENGLISH** 

Name: Cuticle Pusher and cleaner, 13cm

Name: Nail File With White Plastic Handle,

10cm

Name: Cuticle Scissors, 9.5cm

Name: Nail Nipper, 10cm

Name: Nail Scissors 9.5cm

Name: Tweezers, 9cm

Name: Cuticle Pusher Double Ended, 12cm