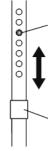

#### **GRIP SPECIFICATION**

- 4 pieces of ultra-bright φ 5 white LEDs light.
- 2 pieces of ultra-bright φ 5 red LEDs flash warning.
- 100 dB siren function.
- Attach with a hand strap.
- Folding or adjustable cane available

### Top button

- Push once to turn on the LEDs light.
- Push twice to turn on the warning white LEDs light + red LEDs flash simultaneously.
- Push again to turn it off.

### Side button

• Push to start the buzzer warning.

### **NOTE OF USE**

Adjustable height. 10 position from 78 to 100.5 cm.

Disposal: The product must not be disposed of along with other domestic waste. The users must dispose of this equipment by bringing it to a specific recycling point for electric and electronic