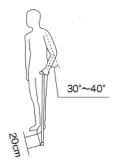

### **NOTE OF USE**

Adjustable height. 10 position from 78 to 100.5 cm.

Disposal: The product must not be disposed of along with other domestic waste. The users must dispose of this equipment by bringing it to a specific recycling point for electric and electronic