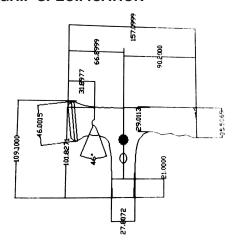

### **NOTE OF USE**

Adjustable height. 10 position from 78 to 100.5 cm.

Disposal: The product must not be disposed of along with other domestic waste. The users must dispose of this equipment by bringing it to a specific recycling point for electric and electronic