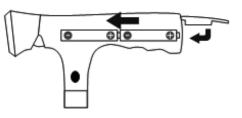

#### **ASSEMBLY**

Flip up to open the lid on the back.

Put 2 pcs AAA batteries inside the grip, then flip down the lid to close it.

### Top button

- Push once to turn on the LEDs light.
- Push twice to turn on the warning white LEDs light + red LEDs flash simultaneously.
- Push again to turn it off.

### Side button

• Push to start the buzzer warning.