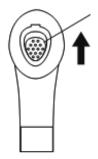

#### **FUNCTIONS OF SWITCH ON/OFF**

### Top button

- Push once to turn on the LEDs light.
- Push twice to turn on the warning white LEDs light + red LEDs flash simultaneously.
- Push again to turn it off.

### Side button

• Push to start the buzzer warning.