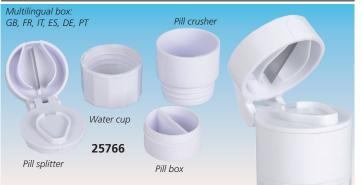

## ☐ COMBO SPLITTER-CRUSHER

• 25766 COMBO PILL MANAGER 4 IN 1 Four functions in a practical device: pill splitter, pill crusher, pill box and water cup.