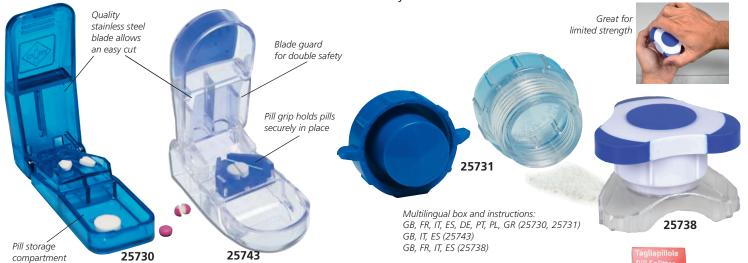

- 25729 PILL SPLITTER bulk
- 25730 PILL SPLITTER with box
- 25743 ULTRA PILL SPLITTER blister

Accurately divide tablets, large and small pills for reduced dosage or easier ingestion. Simple to operate.

- 25731 PILL PULVERIZER with box
- 25738 CRUSH PILL PULVERIZER -

#### blister

Powerful pulverizing point, powders pills of any shape and size, with an easy twist of the wrist.