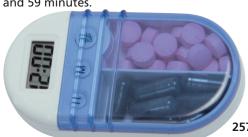

#### • 25765 PILL BOX TIMER

Pocket pill box timer in ABS material, size 90x50x19 mm, supplied in cardboard box with batteries.

Double pill box space to store pills and tablets. It reminds when you have to take your medication with a countdown up to 19 hours and 59 minutes.