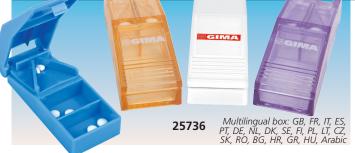

# MIXED COLOURS PILL SPLITTERS - BOX OR DISPLAY

25766

• 25736 PILL SPLITTER - box of 12 pcs This box includes 12 pill splitters in 4 colours: light blue, white, transparent lavender and transparent orange.