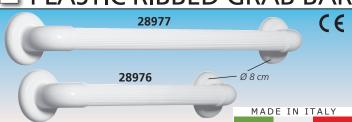

# PLASTIC RIBBED GRAB BAR U-SHAPE FOLDING BAR

- 28975 PLASTIC RIBBED GRAB BAR 30 cm
- 28976 PLASTIC RIBBED GRAB BAR 45 cm
- 28977 PLASTIC RIBBED GRAB BAR 60 cm

Ribbed plastic grab bar in Medical PVC, complete with ABS mounting plates and screw covers. Wall screws not included. Electrically isolated. The ribbed bars offer excellent anti-slip grid and are warm to the touch. Can be mounted either horizontally or vertically. Tube Ø 3.5 cm.

Max user weight 120 kg (265 lb). Manual: GB, IT.

MADE IN ITALY 28979 U-SHAPE POWDER COATED STEEL FOLDING BAR - 70 cm

White powder coated wall mounted lift up toilet support. Designed to help getting up or transferring to and from the toilet. It can be folded upwards for easy accessibility.