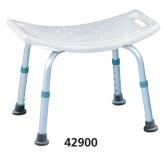

#### • 42900 SHOWER STOOL fixed

Shower stool with aluminium frame and plastic seat 50x30 cm. Height adjustable 35-45 cm. Non slip end. Load: 100 kg