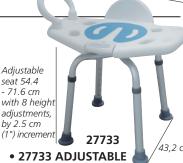

# **SWIVEL STOOL WITH HANDLE**

- swivel seat with 90 degree position lock at every right angle location
- non-slip central seat pad and soft under-covers
- load 135 kg (300 lbs)

#### • 42905 SHOWER STOOL WITH **ARMRESTS**

Shower stool made of silver aluminium frame with PU seat, foam armrest and adjustable foot tube.

Weight: 4.0 kg Load: 136 kg

Size: 44.8-47.2x50-52.6x h 62.2-72 cm Multilingual manual: GB, FR, IT, ES,

PT, DE, SE, GR.