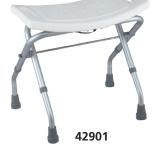

### • 42901 SHOWER STOOL foldable

Shower stool with aluminium frame and plastic seat 50x30 cm. Height adjustable 44-47.5 cm. Non slip end. Load: 100 kg