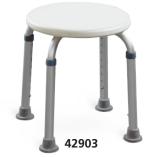

#### • 42903 SHOWER STOOL

Shower stool with aluminium frame and plastic seat Ø 32.5 cm. Height adjustable 38-56 cm. Non slip end. Load: 100 kg.

53.6 cm