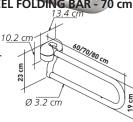

Max user weight 120 kg (265 lb). Manual: GB, IT.

MADE IN ITALY 28979 U-SHAPE POWDER COATED STEEL FOLDING BAR - 70 cm

White powder coated wall mounted lift up toilet support. Designed to help getting up or transferring to and from the toilet. It can be folded upwards for easy accessibility.

Max user weight 125 kg (275 lb). Wall screws not included. Manual: GB, FR, IT, ES, DE, GR.