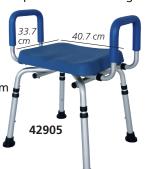

#### • 42905 SHOWER STOOL WITH **ARMRESTS**

Shower stool made of silver aluminium frame with PU seat, foam armrest and adjustable foot tube.

Weight: 4.0 kg Load: 136 kg

Size: 44.8-47.2x50-52.6x h 62.2-72 cm Multilingual manual: GB, FR, IT, ES,