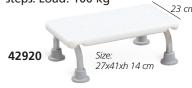

# **BATH STEPS**

• 42920 BATH STEP - 1 step • 42921 BATH STEP - 2 steps

Stainless steel frame and plastic steps. Load: 100 kg