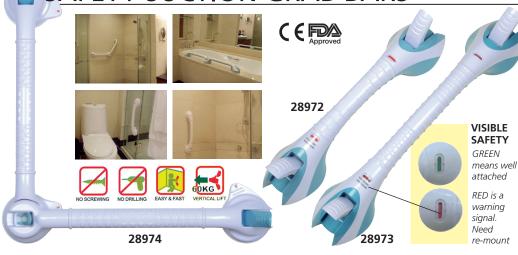

# SAFETY SUCTION GRAB BARS

- 28972 SAFETY GRAB BAR 443 mm
- 28973 SAFETY GRAB BAR 545 mm
- 28974 SAFETY DOUBLE GRAB BAR 929 mm

Innovative line of GRAB BAR, can be quickly installed everywhere without need of drilling and screwing. Patented suction cups (Ø 93 mm). Holds up to 60 kg (28972/3) or 85 kg (28974) vertical and 45 or 60 kg (28974) lateral weight (tested by SGS). Ideal solution to support elder people during daily bathroom use. Top quality product made of heavy duty ABS, with patented "green/red" suction indicator for better safety. Multilingual box and manual: GB, FR, IT, ES, PT, DE, GR, Arabic.