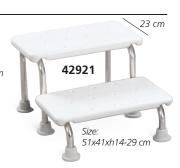

# **BATH STEPS**

• 42920 BATH STEP - 1 step • 42921 BATH STEP - 2 steps

Stainless steel frame and plastic steps. Load: 100 kg