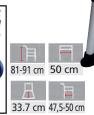

## ROTATING SHOWER CHAIR

 42912 ROTATING SHOWER CHAIR Height adjustable and 360° rotating seat chair. Swing-up armrests make patient transfer easier.

Aluminium silver frame with comfortable PU padded seat and backrest. Foam arm pad. It can be folded.

Seat dimension: 40.7x33.7x h 5 cm Max load: 136 kg. Weight: 5.3 kg. Packing size: 52.5x36x h 42.5 cm Folding dimension: 51x34.5xh 40 cm. Multilingual manual: GB, FR, IT, ES,

PT, DE, SE, GR.