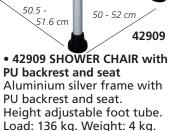

33.7 cm

## **BATH/SHOWER CHAIRS**



#### 27730 SHOWER CHAIR with backrest

Aluminium frame, seat and backrest in plastic material. Height adjustable (35-45 cm), non slip end. Load: 100 kg.



### • 42906 REINFORCED SHOWER **CHAIR** with backrest

Aluminium frame, seat and backrest in plastic material. Height adjustable (42-52 cm), non slip end. Load: 150 kg.

Weight: 7.1 kg



### • 42907 SHOWER CHAIR with backrest and armrest

Aluminium frame, seat and backrest in plastic material. Height adjustable (41-54 cm). Load: 100 kg.



73.5 -

83.5 cm

## SHOWER COMMODE CHAIR

### • 42913 AQ-TICA SHOWER **AND TOILET CHAIR** dark grev/white

Two function chair: body care and personal hygiene. It can be used as a toilet chair or as a shower chair. Delivered as a kit in a retail box can easily be mounted without any tools. Rust free structure made of aluminium and polypropylene. Supplied with hygienic pan with lid.









## ROTATING SHOWER CHAIR

 42912 ROTATING SHOWER CHAIR Height adjustable and 360° rotating seat chair. Swing-up armrests make patient transfer easier.

Aluminium silver frame with comfortable PU padded seat and backrest. Foam arm pad. It can be folded.

Seat dimension: 40.7x33.7x h 5 cm Max load: 136 kg. Weight: 5.3 kg. Packing size: 52.5x36x h 42.5 cm Folding dimension: 51x34.5xh 40 cm. Multilingual m