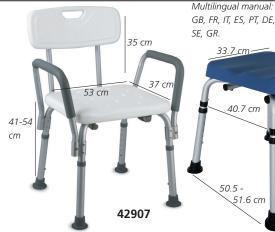

### • 42907 SHOWER CHAIR with backrest and armrest

Aluminium frame, seat and backrest in plastic material. Height adjustable (41-54 cm). Load: 100 kg.

73.5 -

83.5 cm