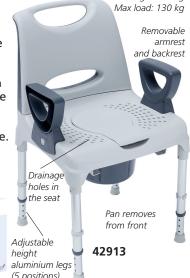

### • 42913 AQ-TICA SHOWER **AND TOILET CHAIR** dark grev/white

Two function chair: body care and personal hygiene. It can be used as a toilet chair or as a shower chair. Delivered as a kit in a retail box can easily be mounted without any tools. Rust free structure made of aluminium and polypropylene. Supplied with hygienic pan with lid.