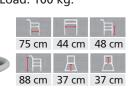

### 42915 SHOWER COMMODE WHEELCHAIR Foldable shower commode wheelchair with white painted aluminium frame and plastic seat. Flip-up armrest and lockable front castors. Size: 75x44x48 cm Packing size: 67x29x53 cm Weight: 6 kg. Load: 100 kg.