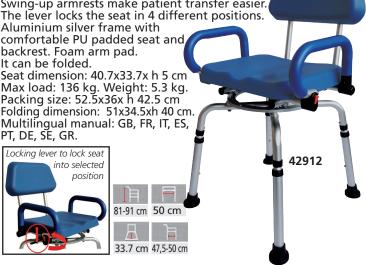

## ROTATING SHOWER CHAIR

 42912 ROTATING SHOWER CHAIR Height adjustable and 360° rotating seat chair. Swing-up armrests make patient transfer easier.

Aluminium silver frame with comfortable PU padded seat and backrest. Foam arm pad. It can be folded.

Seat dimension: 40.7x33.7x h 5 cm Max load: 136 kg. Weight: 5.3 kg. Packing size: 52.5x36x h 42.5 cm Folding dimension: 51x34.5xh 40 cm. Multilingual manual: GB, FR, IT, ES,

PT, DE, SE, GR.