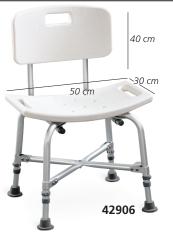

### • 42906 REINFORCED SHOWER **CHAIR** with backrest

Aluminium frame, seat and backrest in plastic material. Height adjustable (42-52 cm), non slip end. Load: 150 kg.

Weight: 7.1 kg