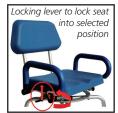

## ROTATING SHOWER CHAIR

 42912 ROTATING SHOWER CHAIR Height adjustable and 360° rotating seat chair. Swing-up armrests make patient transfer easier.

Aluminium silver frame with comfortable PU padded seat and backrest. Foam arm pad. It can be folded.