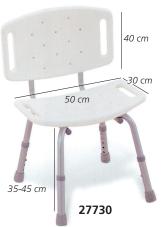

#### 27730 SHOWER CHAIR with backrest

Aluminium frame, seat and backrest in plastic material. Height adjustable (35-45 cm), non slip end. Load: 100 kg.