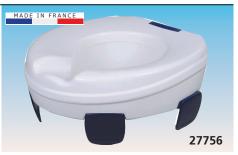

• 27756 CLIPPER RAISED TOILET SEAT - 11 cm Easily adapts to any toilet bowl. Totally made of injected plastic. 4 fixation clips to secure strongly the seat on the toilet bowl. Max load 185 kg (407 lb).