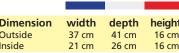

## CONTACT PLUS SOFT RAISED TOILET SEATS

• 27743 CONTACT PLUS SOFT RAISED TOILET SEAT

• 27745 CONTACT PLUS SOFT RAISED TOILET SEAT - with lid High quality soft toilet raiser, made of high-density foam injected in a waterproof PVC skin. It fits any toilet bowl in a very secure way. This comfortable seat with ergonomic shape and high density foam, raises the toilet by 11 cm (4.3 inches). Tested for 185 kg (407 lb).