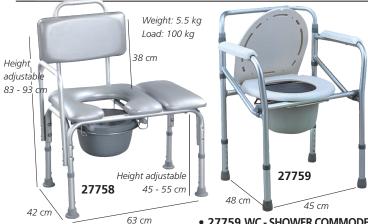

## WC - SHOWER COMMODE

• 27758 BATH BENCH with backrest Aluminium frame and padded seat. Removable plastic bowl WC.

• 27759 WC - SHOWER COMMODE Suitable also as raised toilet seat. Adjustable height 45-55 cm (back 78-88 cm)

• 27766 PLASTIC WC BOWL - spare