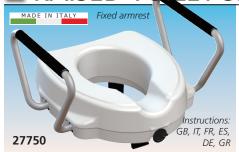

RAISED TOLLET SEATS

• 27750 RAISED TOILET SEAT height 12.5 cm with fixing system (front screw) and fixed armrest made of anodized aluminium. Max load 130 kg (286.6 lb). Packing: 410x165x468 mm

• 27741 RAISED TOILET SEAT - 10 cm with lateral fixing system. Max load 250 kg (551 lb). Packing: 373x128x410 mm