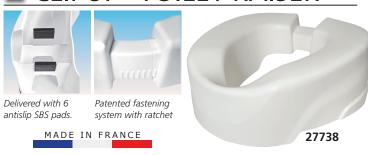

## PUP® TOILET RAISER

• 27738 CLIPUP® TOILET RAISER - autoclavable ClipUp® can be installed safely on any type of toilet bowl. Innovating fixation system with ratchet. Design with front cutout provides optimal comfort and facilitates personal hygiene. Max Load 150 kg.

## TECHNICAL SPECIFICATIONS

width 34 to 37 cm depth 38.5 cm height 14 cm Packing: 45.5x16.5xh 39.5 cm

Seat opening (depth x width): 26x16 to 19 cm Toilet elevation: 10 cm Weight: 0.872 kg Material: 100% polypropylene