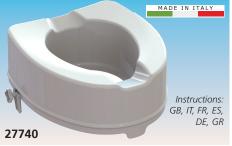

• 27751 RAISED TOILET SEAT height 12.5 cm with fixing system (back and front screw) and anodized aluminium reclining armrest. Max load 130 kg (286.6 lb). Packing: 410x165x468 mm

• 27740 RAISED TOILET SEAT - 15 cm with lateral fixing system. Max load 250 kg (551 lb). Packing: 373x165x410 mm