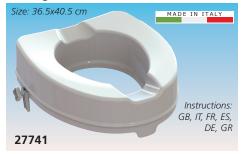

RAISED TOLLET SEATS

• 27750 RAISED TOILET SEAT height 12.5 cm with fixing system (front screw) and fixed armrest made of anodized aluminium. Max load 130 kg (286.6 lb). Packing: 410x165x468 mm

• 27741 RAISED TOILET SEAT - 10 cm with lateral fixing system. Max load 250 kg (551 lb). Packing: 373x128x410 mm