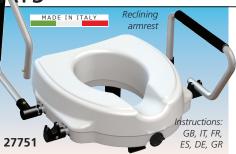

• 27751 RAISED TOILET SEAT height 12.5 cm with fixing system (back and front screw) and anodized aluminium reclining armrest. Max load 130 kg (286.6 lb). Packing: 410x165x468 mm

• 27740 RAISED TOILET SEAT - 15 cm with lateral fixing system. Max load 250 kg (551 lb). Packing: 373x165x410 mm