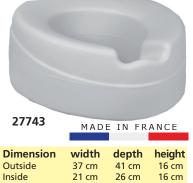

## CONTACT PLUS SOFT RAISED TOILET SEATS

• 27743 CONTACT PLUS SOFT RAISED TOILET SEAT

• 27745 CONTACT PLUS SOFT RAISED TOILET SEAT - with lid High quality soft toilet raiser, made of high-density foam injected in a waterproof PVC skin. It fits any toilet bowl in a very secure way. This comfortable seat with ergonomic shape and high density foam, raises the toilet by 11 cm (4.3 inches). Tested for 185 kg (407 lb).