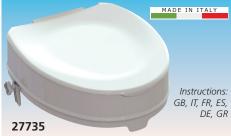

- 27735 RAISED TOILET SEAT with LID 10 cm
- 27737 RAISED TOILET SEAT with LID 15 cm with lateral fixing system.

Max load 250 kg (551 lb). Packing: 373x128x410 mm (27735) 373x165x410 mm (27737)