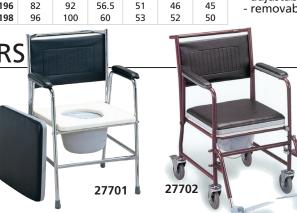

COMMODE CHAIRS

 27701 COMMODE CHAIR - chromed steel Chromed steel chair frame, with plastic detachable commode seat. • 27702 COMMODE WHEELCHAIR - painted Powder coated steel frame, detachable armrest and footrest, solid rear castors with lock, plastic commode seat.

• 27703 COMMODE WHEELCHAIR stainless steel

Stainless steel chair frame, detachable armrest and footrest, rear castors with lock, plastic commode seat.

Multilingual manual: GB, FR, IT. ES. • 27699 FOOTREST for 27702 - pair • 27700 FOOTREST for 27703 - pair • 27766 PLASTIC WC BOWL spare - Ø 26xh 15 cm

27703

T

O kg GIMA 1 code 1 27702/3 51 88 42 54x53x53 17 18 55 44 12.5 12.5 90 44 100 \$ A -\$ 56 27701 44 43 100 50x19x75 47 94 38 8.5