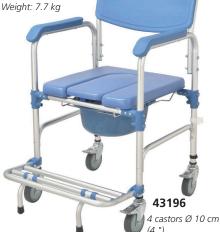

## Packing size: 54.5x19x76 cm Weight: 7.7 kg

• 43196 BLUE COMMODE WHEELCHAIR 43198 SMART COMMODE WHEELCHAIR Made of aluminium with anodized surface. Fixed height. Equipped with 4 castors with brakes, one large footrest, and pan with lid. Indoor use. Multilingual manual: GB, FR, IT, ES, PT, DE. 43198

Packing size: 72x58x36 cm Weight: 8.8 kg

GIMA

code

43196

82

92

56.5

(4 ")