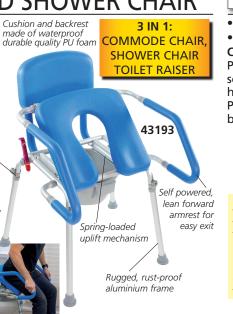

## COMMODE AND SHOWER CHAIR

• 43193 COMMODE AND SHOWER CHAIR

3 in 1 aluminium lifting chair which can be used as raised toilet seat, commode chair and shower chair. Designed with spring-loaded uplift mechanism and safety lock, that help users to stand up, pushing on the armrests. Self-powered, lean forward armrests for easy exit. Anti-slip tips with height Adjustable adjustable legs. seat height Delivered with bucket, bucket cover and splash-shield. Multilingual manual: GB, FR, IT, ES, PT, DE, SE, GR.

**TECHNICAL SPECIFICATIONS** Width: 52-55.8 cm

Depth: 69.2-73 cm Height: 85-95.5 cm Packing: 64.5x58.5x39.5 cm Max load: 136 kg - Weight: 7.1 kg