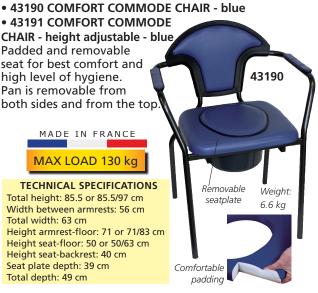

MA 1 code 1 27702/3 51 88 42 54x53x53 17 18 55 44 12.5 12.5 90 44 100 \$ A -\$ 56 27701 44 43 100 50x19x75 47 94 38 8.5

## COMMODE AND SHOWER CHAIR

• 43193 COMMODE AND SHOWER CHAIR

3 in 1 aluminium lifting chair which can be used as raised toilet seat, commode chair and shower chair. Designed with spring-loaded uplift mechanism and safety lock, that help users to stand up, pushing on the armrests. Self-powered, lean forward armrests for easy exit. Anti-slip tips with height Adjustable adjustable legs. seat height Delivered with bucket, bucket cover and splash-shield. Multilingual manual: GB, FR, IT, ES, PT, DE, SE, GR.

**TECHNICAL SPECIFICATIONS** Width: 52-55.8 cm

Depth: 69.2-73 cm Height: 85-95.5 cm Packing: 64.5x58.5x39.5 cm Max load: 136 kg - Weight: 7.1 kg



## COMFORT COMMODE