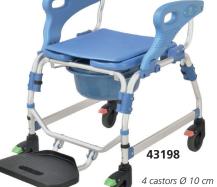

## Packing size: 54.5x19x76 cm Weight: 7.7 kg

• 43196 BLUE COMMODE WHEELCHAIR 43198 SMART COMMODE WHEELCHAIR Made of aluminium with anodized surface. Fixed height. Equipped with 4 castors with brakes, one large footrest, and pan with lid. Indoor use. Multilingual manual: GB, FR, IT, ES, PT, DE. 43198