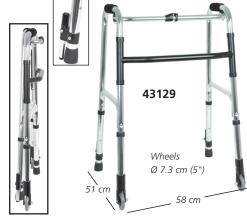

• 27794 RUBBER FERRULES Ø 28 mm - grey for 27722-3 - bag of 5 pcs.

• 43129 WALKING FRAME -2 INTERNAL WHEELS

Made of lightweight aluminium tubing with padded handgrips, 2 non-slip ends and 2 with wheels. Foldable. Adjustable height 80-90 cm. Instructions: GB, FR, IT, SE. Weight: 2.5 kg - Load: 100 kg. Size 51x58 cm.