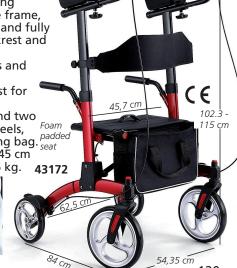

# • 43172 FULLY ADJUSTABLE STAND UP ROLLATOR It helps adults to stand upright and look ahead with better support.

Compact one hand folding design, aluminum stable frame, dual hand brake system and fully adjustable armrest, backrest and length.

Detachable front wheels and stand up handles.

Padded seat and backrest for more comfort.

rwo front (Ø 25.4 cm) and two rear (Ø 20.3 cm) PVC wheels, cane holder and shopping bag. seat Packing size: 78x28.5xh 45 cm Weight: 12 kg. Load: 136 kg. 43172