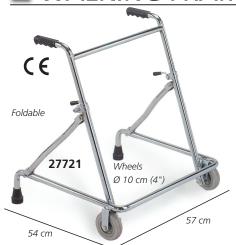

#### WALKING FRAMES

• 27721 WALKING FRAME - 2 WHEELS Intended to provide support to the patient. It allows mobility making it easy to walk.

Size 54x57 cm with adjustable height 52-87 cm.

Instructions: GB, FR, IT, SE. Weight: 8 kg - Load: 100 kg.