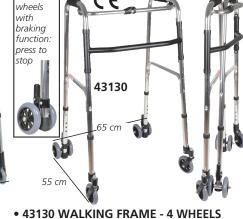

 $\epsilon$ 

• 43130 WALKING FRAME - 4 WHEELS
Made of lightweight aluminium tubing,
2 front swivel wheels, 2 rear wheels with
stop, with foam grips.
Size 55465 cm foldable with adjustable

Size 55x65 cm foldable with adjustable height 83-93 cm.
Instructions: GB, FR, IT, SE.

Weight: 3.5 kg. Load: 100 kg.

Dual hand

brake

system