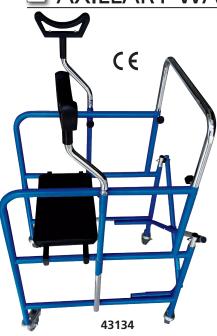

# AXILLARY WALKING FRAME

• 43134 AXILLARY WALKING FRAME - 4 WHEELS - blue Walking frame made of steel with 4 wheels and 2 brakes. Equipped with removable seat pad and soft PU foam arm pad. Height adjustable armrests 114-139 cm. Height adjustable back

support 95-110 cm. Foldable: 15.5 cm width. Frame size: 71x54.5x h 71 cm. Max load: 120 kg. Weight: 10.5 kg.

Multilingual manual: GB, FR, IT, ES, PT, DE, SE, GR.