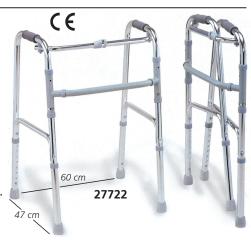

#### 27722 WALKING FRAME

Made of lightweight aluminium tubing, non-slip end and padded handgrips. Size 47x60 cm foldable with adjustable height 78-96 cm. Instructions: GB, FR, IT, SE. Weight: 2.4 kg - Load: 100 kg.