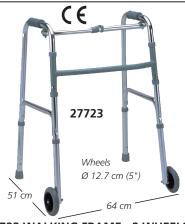

# WALKING FRAMES WITH WHEELS

• 27723 WALKING FRAME - 2 WHEELS Made of lightweight aluminium tubing, with padded hand grips, 2 non-slip ends and 2 with wheels. Size 51x64 cm, foldable with adjustable height 79-97 cm. Instructions: GB, FR, IT, SE. Weight: 3 kg - Load: 100 kg.