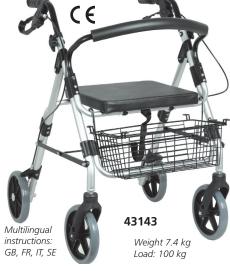

• 43141 CANE HOLDER for 43142

• 43143 SILVER ROLLATOR WITH SEAT Foldable frame with seat, large front basket and brakes on rear wheels. Size 68x61 cm.
Adjustable height 78-90 cm.

Lightweight blue aluminium frame with PP comfortable, adjustable height seat. Handy up seat, padded backrest foldable up and down, wheeled detachable legs. Loop brakes for more safety. Size 56x77 cm. Packing dimension 60x18x58 cm.