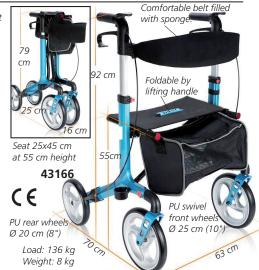

• 43166 PRINCE ROLLATOR - foldable Multifunctional aluminium rollator with silver PU wheels. Equipped with large swivel front and detachable rear wheels, handle height adjustment with brake, cane holder and shopping bag. Packing size: 59x44x21 cm. Multilingual manual: GB, FR, IT, ES.