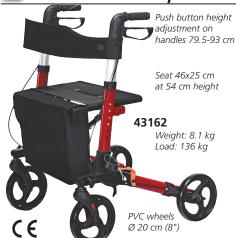

## ATTRACTIVE, LIGHTWEIGHT ALUMINIUM ROLLATORS WITH SEAT

• 43162 COMPACT ROLLATOR - foldable Lightweight red aluminium frame, mesh cloth seat with pull up strap. Ergonomic handle and loop brakes for more safety. Cane holder.