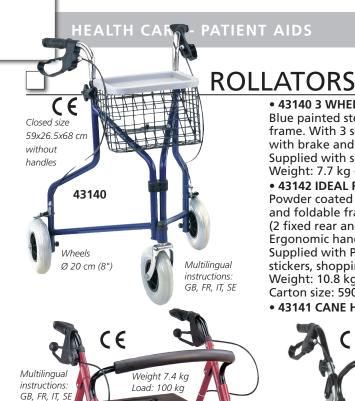

Castors Ø 20 cm (8")

- 61 cm

• 43140 3 WHEELS ROLLATOR - blue Blue painted steel, adjustable height frame. With 3 solid castors (2 fixed rear with brake and 1 swivel front). Supplied with shopping basket and tray. Weight: 7.7 kg - Load: 100 kg.

• 43142 IDEAL ROLLATOR - blue Powder coated steel, adjustable height and foldable frame. With 4 solid castors (2 fixed rear and 2 swivel front). Ergonomic handgrip and hand brakes. Supplied with PU foam seat, reflector stickers, shopping basket and tray. Weight: 10.8 kg - Load: 120 kg. Carton size: 590x255x715 mm.

• 43141 CANE HOLDER for 43142

• 43143 SILVER ROLLATOR WITH SEAT Foldable frame with seat, large front basket and brakes on rear wheels. Size 68x61 cm.
Adjustable height 78-90 cm.

Lightweight blue aluminium frame with PP comfortable, adjustable height seat. Handy up seat, padded backrest foldable up and down, wheeled detachable legs. Loop brakes for more safety. Size 56x77 cm. Packing dimension 60x18x58 cm.