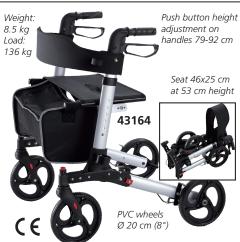

Two front revolving and fold-up wheels, two rear legs fold up for a very compact folded size. Size 64x66.5 cm.

Packing dimension 66x29x37 cm. Multilingual manual: GB, FR, IT, ES.

• 43164 STYLISH ROLLATOR - foldable Lightweight silver aluminium frame, foam padded nylon seat with pull up strap. Ergonomic handle and loop brakes for more safety. Hidden brake cable. Cane holder. Quick release front wheel, rear tubes fold up without any screw for a very compact folded size. Size 66x73 cm. Packing dimension 66x29x37 cm. Multilingual manual: GB, FR, IT, ES.