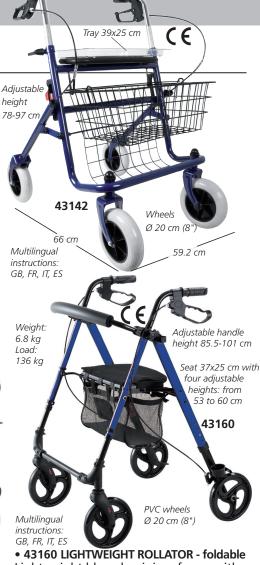

• 43142 IDEAL ROLLATOR - blue Powder coated steel, adjustable height and foldable frame. With 4 solid castors (2 fixed rear and 2 swivel front). Ergonomic handgrip and hand brakes. Supplied with PU foam seat, reflector stickers, shopping basket and tray. Weight: 10.8 kg - Load: 120 kg. Carton size: 590x255x715 mm.