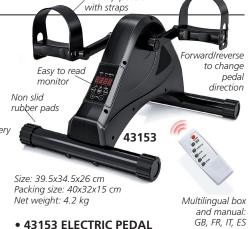

## 43153 ELECTRIC PEDAL EXERCISER WITH DISPLAY

Made of ABS and steel with integrated LED display to track and read time, speed and calories. 6 adjustable speed levels. Infrared remote control (battery not included). Power supply: 80 W, 220V-50 Hz.