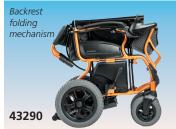

**Triple protection:** electromagnetic brake and gear self-lock protection.

Stylish model: smooth light design characterized by dynamic guard plate, split fixed seat and patented arc-shaped foot rest. Backrest folding mechanism.