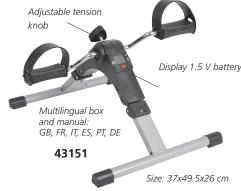

## • 43151 DISPLAY PEDAL EXERCISER

Foldable to save space. 5 function display: exercise time, rotation count, rotations per minute, calories burned and scan.

Non slip pedals