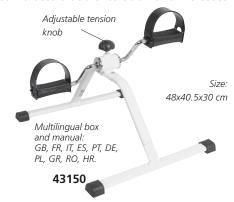

## • 43150 BASIC PEDAL EXERCISER

Delivered in kit with screw and key for easy assembling.

muscle strength. Can be placed on a tabletop to exercise arms or on the floor as a bicycle-type exerciser while sitting.