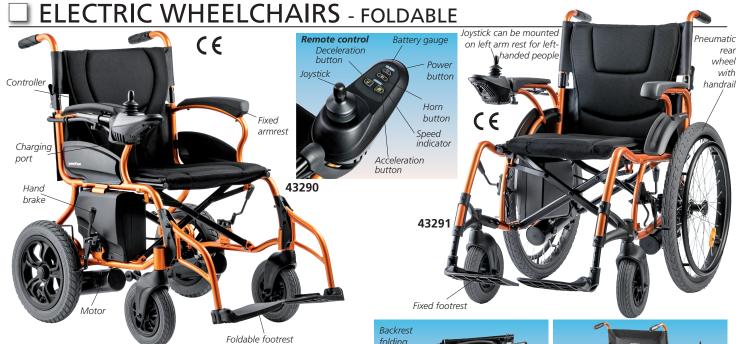

43290 ELECTRIC WHEELCHAIR - 30 cm rear castors
 43291 ELECTRIC WHEELCHAIR - 56 cm rear wheels with handrail

Electric wheelchair, for daily indoor and outdoor use. It can be used in electric or manual mode, for easy clutch switching. User can move wheelchair forwards, backwards or turn around through an intelligent controller, complete with joystick to control speed and direction. It is provided with aluminium alloy frame, hand rest, foot rest, expandable arm rest and flexible shock-proof suspension. Removable seat and

backrest cushions, battery and remote control. **Comfortable driving** with ergonomic design which relieves fatigue.

**Powerful:** efficient energy-saving motor; high-precision gearbox; fast and stable starting. 5 speed settings.

**Triple protection:** electromagnetic brake and gear self-lock protection.

Stylish model: smooth light design characterized by dynamic guard plate, split fixed seat and patented arc-shaped foot rest. Backrest folding mechanism.

Supplied with lithium battery and charger, manual (GB, IT).

- 43292 LITHIUM BATTERY spare for 43290-1
- 43293 PNEUMATIC FRONT CASTOR 20 cm (8") spare for 43290-1
- 43294 PNEUMATIC REAR CASTOR 30 cm (12") spare for 43290
- 43295 PNEUMATIC REAR WHEEL 56 cm (22") spare for 43291