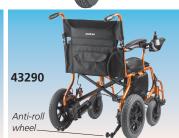

43290 ELECTRIC WHEELCHAIR - 30 cm rear castors
 43291 ELECTRIC WHEELCHAIR - 56 cm rear wheels with handrail

Electric wheelchair, for daily indoor and outdoor use. It can be used in electric or manual mode, for easy clutch switching. User can move wheelchair forwards, backwards or turn around through an intelligent controller, complete with joystick to control speed and direction. It is provided with aluminium alloy frame, hand rest, foot rest, expandable arm rest and flexible shock-proof suspension. Removable seat and

Supplied with lithium battery and charger, manual (GB, IT).

- 43292 LITHIUM BATTERY spare for 43290-1
- 43293 PNEUMATIC FRONT CASTOR 20 cm (8") spare for 43290-1
- 43294 PNEUMATIC REAR CASTOR 30 cm (12") spare for 43290
- 43295 PNEUMATIC REAR WHEEL 56 cm (22") spare for 43291