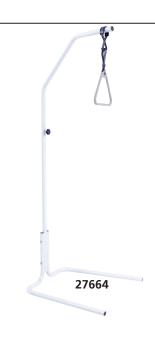

#### • 27664 LIFT POLE

Lift pole made of steel frame with coating surface.

The frame is composed of 4 parts, easy to assemble. Supplied with hand ring. Multilingual manual: GB, FR, IT, ES, PT, DE, GR, RO, PL, SE.

### TECHNICAL SPECIFICATIONS

| TECHNICAL SPECIFICATIONS |                   |         |  |  |  |  |  |
|--------------------------|-------------------|---------|--|--|--|--|--|
|                          | 27645             | 27664   |  |  |  |  |  |
| Overall length:          | 864 mm            | 725 mm  |  |  |  |  |  |
| Overall width:           | 700 mm            | 690 mm  |  |  |  |  |  |
| Overall height:          | 2000 mm           | 1935 mm |  |  |  |  |  |
| Ring center:             | -                 | 1520 mm |  |  |  |  |  |
| Load*:                   | 80 kg             | 75 kg   |  |  |  |  |  |
| *Lifting stand load col  | nsiders half body | lift    |  |  |  |  |  |