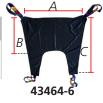

| GIMA  | GIMA CLING        |       | Sizes mm |     |      |  |  |
|-------|-------------------|-------|----------|-----|------|--|--|
| code  | SLING             | Depth | Α        | В   | С    |  |  |
| 43464 | Sling - S - nylon | 350   | 920      | 360 | 1050 |  |  |
| 43465 | Sling - M - nylon | 350   | 920      | 560 | 1050 |  |  |
| 43466 | Sling - L - nylon | 350   | 1150     | 650 | 1300 |  |  |
|       |                   |       |          |     |      |  |  |