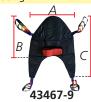

| GIMA  | SLING with headrest and waist strap | Sizes mm |     |     |      |
|-------|-------------------------------------|----------|-----|-----|------|
| code  |                                     | Depth    | Α   | В   | C    |
| 43467 | Sling - S - nylon                   | 350      | 700 | 600 | 1000 |
| 43468 | Sling - M - nylon                   | 350      | 800 | 650 | 1200 |
| 43469 | Sling - L - nylon                   | 350      | 950 | 650 | 1300 |
|       |                                     |          |     |     |      |