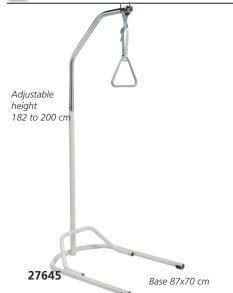

#### • 27645 LIFTING STAND

Tubular painted steel frame with adjustable chromed steel joint.
Can be fully disassembled to reduce size.
Three main height adjustments.
Triangle hangs from belt with adjustable length.

### TECHNICAL SPECIFICATIONS

| TECHNICAL SPECIFICATIONS |                   |         |  |  |  |  |  |
|--------------------------|-------------------|---------|--|--|--|--|--|
|                          | 27645             | 27664   |  |  |  |  |  |
| Overall length:          | 864 mm            | 725 mm  |  |  |  |  |  |
| Overall width:           | 700 mm            | 690 mm  |  |  |  |  |  |
| Overall height:          | 2000 mm           | 1935 mm |  |  |  |  |  |
| Ring center:             | -                 | 1520 mm |  |  |  |  |  |
| Load*:                   | 80 kg             | 75 kg   |  |  |  |  |  |
| *Lifting stand load col  | nsiders half body | lift    |  |  |  |  |  |