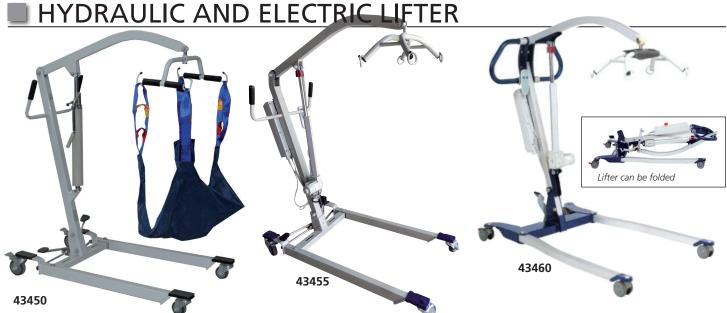

## • 43450 HYDRAULIC PATIENT LIFTER - max load 150 kg

Hydraulic lifter made of steel frame, surface with coating.

Front Ø 7.5 cm wheels without brake, rear Ø 10 cm wheels with brake. The legs can be opened by pedal. Height adjustment by hydraulic pressure or manual control.

Supplied with sling (43464). Multilingual manual: GB, FR, IT, ES.

#### **TECHNICAL SPECIFICATIONS**

Overall width: 590 mm 950-1650 mm Hook height: Push handle height: 1140 mm Base open width: 860 mm Base clearance: 115 mm Base length: 1190 mm Arm length: 990 mm 150 kg Load:

## • 43455 ELECTRIC FOLDABLE PATIENT LIFTER - max load 150 kg

Electric lifter made of steel frame, surface with coating. Foldable for easy storage and transfer. Front Ø 7.6 cm wheels with brake, rear Ø 10 cm wheels with brake. Legs can be opened by pedal. Hand controller with one function. It has emergency stop button, emergency drop device and backup battery. Supplied with sling (43464) Multilingual manual: GB, FR, IT, ES.

#### **TECHNICAL SPECIFICATIONS**

Overall length: 1200 mm Overall width: 580 mm Foldable size: 1250x580x310 mm Boom height: 0-1730 mm Push handle height: 1130 mm Base open width: 830 mm Base clearance: 115 mm 1120 mm Base length: Base inner width: 475-730 mm 220V - 50Hz Power supply: 150 kg

# • 43460 ELECTRIC ALUMINIUM PATIENT LIFTER - FOLDABLE - max load 150 kg Electric lifter with aluminum frame and coating surface. Foldable for easy storage and transfer. 7.5 cm Ø wheels: front

ge and transfer. 7.5 cm Ø wheels: front wheels without brake, rear wheels with brake. The legs can be opened by pedal. One function hand controller. Provided with emergency stop button,

emergency drop device and backup battery. Supplied with sling (43464). Multilingual manual: GB, FR, IT, ES.

#### TECHNICAL SPECIFICATIONS

Overall length: 1180 mm Overall width: Foldable size: 1310x710xh 335 mm Boom height: 0-1610 mm Push handle height: 1160 mm Base open width: 1070 mm Base clearance: 100 mm Base length: 1120 mm Base inner width: 600-960 mm Power supply: 220 V - 50 Hz 150 ka