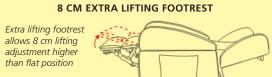

1 motor lift armchair:

the chair's backrest and footrest can lift or recline together. 2 motors lift armchair with extra lifting footrest:

it can reach the bed position providing a relaxing experience. Its backrest and footrest can operate separately to any position. Extra lifting footrest allows 8 cm lifting adjustment higher than flat position.