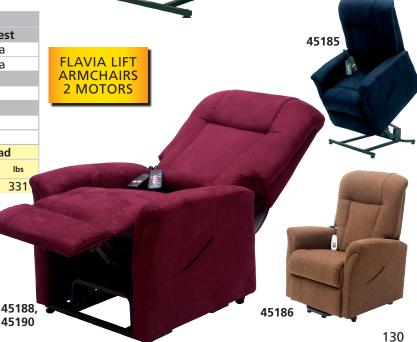

GINEVRA LIFT ARMCHAIRS 2 MOTORS

45180

| GINEVRA LIFT ARMCHAIRS with 2 motors       |                                      |              |              |                      |                     |      |                 |  |
|--------------------------------------------|--------------------------------------|--------------|--------------|----------------------|---------------------|------|-----------------|--|
| Blue                                       | Brown                                | Green        | Burgundy     | Motors               | Firepr              | oof  | <b>Footrest</b> |  |
| 45180                                      | -                                    | 45182        | 45183        | 2 motors             | no                  |      | extra           |  |
| -                                          | 45184                                | -            | -            | 2 motors             | yes                 | 5    | extra           |  |
| COVERS FOR LIFT ARMCHAIRS                  |                                      |              |              |                      |                     |      |                 |  |
| 45195                                      | 45196                                | 45197        | 45198        | Covers for armchairs |                     |      |                 |  |
| SPARE MOTORS FOR LIFT ARMCHAIRS            |                                      |              |              |                      |                     |      |                 |  |
| 45163                                      | 45163 Motor 2A - up and down - spare |              |              |                      |                     |      |                 |  |
| 45164 Motor 2B - back and footrest - spare |                                      |              |              |                      |                     |      |                 |  |
|                                            | Seat                                 |              | Backrest     | Chair                |                     | Load |                 |  |
| Width<br>cm                                | Depth<br>cm                          | Height<br>cm | Height<br>cm |                      | ngth cm<br>eclined) | kg   | lbs             |  |
| 46                                         | 51                                   | 40           | 66           | 74                   | 169                 | 150  | 331             |  |