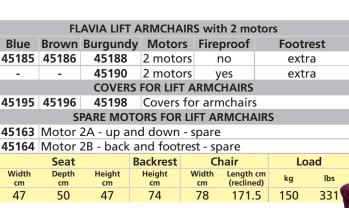

GINEVRA LIFT ARMCHAIRS 2 MOTORS

45180

| GINEVRA LIFT ARMCHAIRS with 2 motors       |                                      |              |              |                      |                     |      |                 |  |
|--------------------------------------------|--------------------------------------|--------------|--------------|----------------------|---------------------|------|-----------------|--|
| Blue                                       | Brown                                | Green        | Burgundy     | Motors               | Firepr              | oof  | <b>Footrest</b> |  |
| 45180                                      | -                                    | 45182        | 45183        | 2 motors             | no                  |      | extra           |  |
| -                                          | 45184                                | -            | -            | 2 motors             | yes                 | 5    | extra           |  |
| COVERS FOR LIFT ARMCHAIRS                  |                                      |              |              |                      |                     |      |                 |  |
| 45195                                      | 45196                                | 45197        | 45198        | Covers for armchairs |                     |      |                 |  |
| SPARE MOTORS FOR LIFT ARMCHAIRS            |                                      |              |              |                      |                     |      |                 |  |
| 45163                                      | 45163 Motor 2A - up and down - spare |              |              |                      |                     |      |                 |  |
| 45164 Motor 2B - back and footrest - spare |                                      |              |              |                      |                     |      |                 |  |
|                                            | Seat                                 |              | Backrest     | Chair                |                     | Load |                 |  |
| Width<br>cm                                | Depth<br>cm                          | Height<br>cm | Height<br>cm |                      | ngth cm<br>eclined) | kg   | lbs             |  |
| 46                                         | 51                                   | 40           | 66           | 74                   | 169                 | 150  | 331             |  |