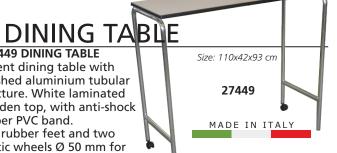

## • 27449 DINING TABLE

0-90

Tilting

Patient dining table with polished aluminium tubular structure. White laminated wooden top, with anti-shock rubber PVC band. Two rubber feet and two plastic wheels Ø 50 mm for

easy mobility and comfortable use. Delivered in kit form.

Set into th

panel

Lock and