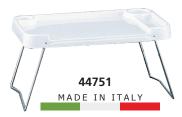

## • 44751 BED TRAY - white

Plastic moulded bed-tray with containing edge. Chrome plated steel tube

folding legs. Size: 58x39xh5 cm.

Pack size: 65x45xh 8 cm. Weight: 1.9 kg