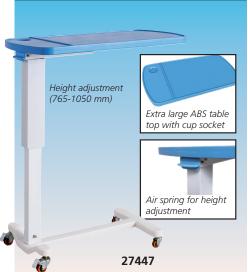

### • 27447 MASTER OVERBED TABLE

High quality overbed table with adjustable height by gas spring system. Easy to clean table top made of ABS material, equipped with cup holder and high edges to protect objects from falling down. Anti-collision and durable round corner design. Bottom frame is sprayed with carbon steel.

4 revolving rubber castors Ø 50 mm, 2 with brake.

Size: 890x440xh 765-1050 mm.

• 43551 OLYMPUS BEDSIDE TABLE with OVERBED TABLE

• 43552 OLYMPUS BEDSIDE TABLE with TILTING OVERBED TABLE

Double-sided bedside tables made of polyethylene. The inner compartment has a removable plastic shelf and a removable grid at the bottom to guarantee ventilation. Side panels include plastic towel holder, two cup and two bottle holders all equipped with retaining clamps. Drawer and doors made of moulded polyethylene plastic material with integrated handles. Height adjustable overbed tables (43551, 43552) with epoxy powder-coated steel frame with raised edges to avoid spills. 360° rotation and horizontal maneuverability of plate. Tilting top at different angles (43552 only). Four 55 mm Ø twin swivel castors.