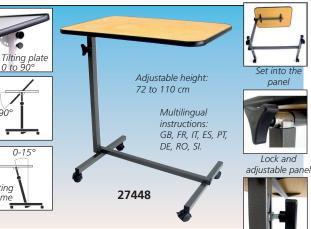

• 27448 OVERBED TABLE Adiustable height Overbed table with steel frame and high density board. Base with 4 Ø 50 mm (2.5") removable castors (2 with brake). Adjustable height and angle. Board size: 41x61 cm. Carton size: 65x7x67 cm. Delivered in kit form.