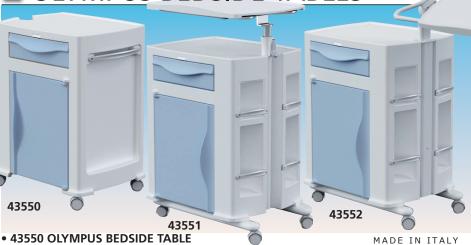

# MASTER OVERBED TABLE OLYMPUS BEDSIDE TABLES

4 revolving rubber castors Ø 50 mm, 2 with brake.

Size: 890x440xh 765-1050 mm.

• 43551 OLYMPUS BEDSIDE TABLE with OVERBED TABLE

• 43552 OLYMPUS BEDSIDE TABLE with TILTING OVERBED TABLE

Double-sided bedside tables made of polyethylene. The inner compartment has a removable plastic shelf and a removable grid at the bottom to guarantee ventilation. Side panels include plastic towel holder, two cup and two bottle holders all equipped with retaining clamps. Drawer and doors made of moulded polyethylene plastic material with integrated handles. Height adjustable overbed tables (43551, 43552) with epoxy powder-coated steel frame with raised edges to avoid spills. 360° rotation and horizontal maneuverability of plate. Tilting top at different angles (43552 only). Four 55 mm Ø twin swivel castors.

### **TECHNICAL SPECIFICATIONS**

Size: 61.5x48.5xh 75 cm (43550) 61.5x48.5xh 91 cm (43551-2) Overbed table (only 43551-2): Weight: 14.5 kg (43550), 21.5 kg (43551-2) Drawer compartments size: small: 36x10xh 8.5 cm large: 36x18xh 8.5 cm Interior compartment size: 32.5x38xh 44 cm