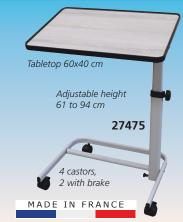

• 27475 OVERBED DIFFUSION TABLE - white Overbed table with high quality, laminated, fire resistant tabletop with an edging strip. Epoxy coated "C" shaped steel frame allows for closer access while sitting on a chair. Delivered ready to use and easy to fold flat (15 cm) for ease of storage. Weight: 8 kg. Max load: 10kg.