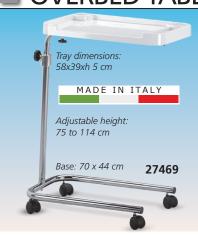

# **OVERBED TABLES**

• 27469 OVERBED TABLE - moulded tray Frame made of chrome plated steel tube. Serving tray made of thermoformed anti-shock plastic material with retaining edges and pre-formed bottle, glass and cutlery holder. Base with 4 Ø 50 mm castors. Carton size: 59x22x63 cm. Delivered in kit form.