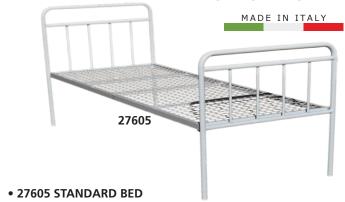

27606 STANDARD BED with Ø 50 mm castors

Basic bed made of epoxy - coated steel. Head and foot ends with plastic feet (27605) or castors (27606). Rigid mesh mattress platform. Load 110 kg.