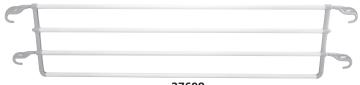

## **ACCESSORIES FOR BEDS**

• 27697 N-SHAPED BEDRAIL 165x40 cm

Bedrail made of steel frame and surface with coating. Siderail can be fixed by screw. Max load: 75 kg. Multilingual manual: GB, FR, IT, ES, PT, DE, PL, RO, SE, GR.