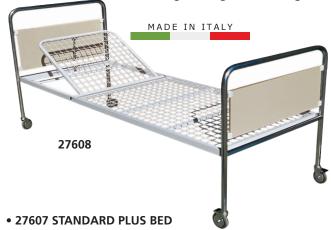

• 27608 STANDARD PLUS BED with Ø 100 mm castors Chrome-plated steel bed ends.

Laminated plastic panels. Rigid mesh mattress platform. Adjustable back-rest. Size: 206x89xh 90 cm. Load 110 kg. BED WITH ADJUSTABLE HEAD AND FOOT SECTION