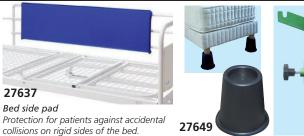

## **GIMA ACCESSORIES FOR ALL BEDS** 27641 Universal collapsible supports - pair - see above 27644 Lifting pole - see above 27646 4 Hook IV stand for bed - stainless steel 27637 Bed side pad with velcro 27649 Raising blocks 9 cm - kit of 4