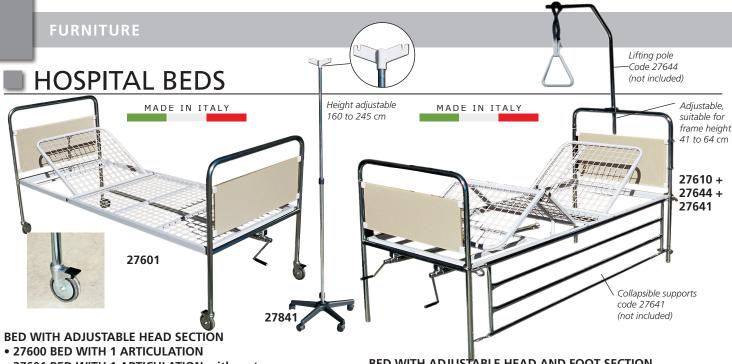

• 27601 BED WITH 1 ARTICULATION with castors

Painted steel frame with net.

Pipe frame with net for head movement.

2 heads in chromed pipe complete with MDF bilaminated coated panel. Movement by a crank. Protection of end run. Rubber castors Ø 100 mm, with brakes (only for code 27601) Size: 206x89xh 90 cm. Height of frame from bottom 52/55 cm. Size of frame: 200x85 cm. Weight 32 kg. Load 110 kg.

- 27610 BED WITH 3 ARTICULATIONS
- 27611 BED WITH 3 ARTICULATIONS with castors

Painted steel frame with 3 section net.

Painted steel pipe, 200x85 cm.

2 heads in chromed pipe complete with MDF bilaminated coated panel. Movement by 2 cranks. Protection of end run. Rubber wheels Ø 100 mm, two with brake (only 27611) Size 206x89xh 90 cm. Height of frame from bottom 52/55 cm. Size of frame: 200x85 cm. Load 110 kg. Weight 42 kg.

27841 I.V. Stand - 5 wheels trolley, see page 140

IV stand Stainless steel IV stand with 4 hooks

27646

## **GIMA ACCESSORIES FOR ALL BEDS** 27641 Universal collapsible supports - pair - see above 27644 Lifting pole - see above 27646 4 Hook IV stand for bed - stainless steel 27637 Bed side pad with velcro 27649 Raising blocks 9 cm - kit of 4