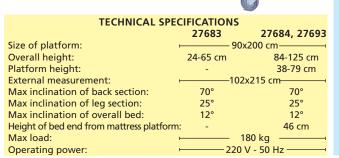

## 3 OR 4 MOTORS, ELECTRICAL, ADJUST. HEIGHT BEDS - 3 JOINTS/4 SECTIONS

- 27693 3 MOTORS ADJUSTABLE HEIGHT BED 84-125 cm • 27683 4 MOTORS ADJUSTABLE HEIGHT BED - 24-65 cm
- 27684 4 MOTORS ADJUSTABLE HEIGHT BED 84-125 cm

Three-joints, four section beds with adjustable height by fully electrical movements.

Steel mainframe, surface with coating

Mattress platform with four sections, anti-sliding steel surface. Backrest-section and leg-section adjustable by means of one (27693) or two (27683-27684) independent electric motors.

Fixed pelvis-section.

Head and foot boards made of solid beech wood with solid corners and edges.

Legs fitted with 4 castors with independent brake. Richmat 3 or 4 motors and 5 functions hand controller. Supplied with lifting pole. Multilingual manual: GB, FR, IT, ES.