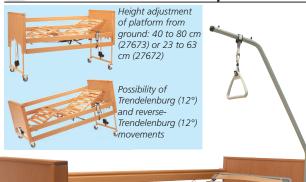

## SPECIALISTIC BED, ELECTRICAL, ADJUST. HEIGHT - 3 JOINTS/4 SECTIONS

• 27672 SPECIALISTIC LOW BED with Trendelenburg - 23-63 cm

Three-joints, four sections bed with adjustable height from 40 to 80 cm or 23-63 cm with full electrical movements.

All welded mainframe made of rectangular steel tube 50x25x2 mm. Mattress platform with flexible wooden staves, complete with mattress-hold guides.

Backrest-section and leg-section adjustable by means of two independent electric motors 24V D.C. and push-button. Foot-section adjustable by means of a rack device.