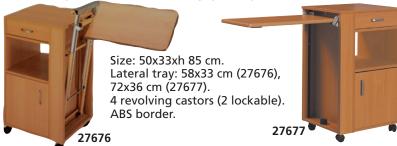

## • 27677 WOODEN BEDSIDE TABLE - extractable tray

Manufactured by quality laminated wooden panel.

Particularly functional: with drawer, 2 doors (can be used from both sides) and lateral height adjustable (73-100 cm)

tiltable tray at 90° (27676) or swing type tray (27677).