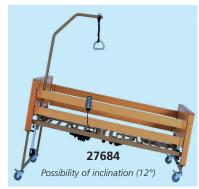

## 3 OR 4 MOTORS, ELECTRICAL, ADJUST. HEIGHT BEDS - 3 JOINTS/4 SECTIONS

- 27693 3 MOTORS ADJUSTABLE HEIGHT BED 84-125 cm • 27683 4 MOTORS ADJUSTABLE HEIGHT BED - 24-65 cm
- 27684 4 MOTORS ADJUSTABLE HEIGHT BED 84-125 cm

Three-joints, four section beds with adjustable height by fully electrical movements.

Steel mainframe, surface with coating

Mattress platform with four sections, anti-sliding steel surface. Backrest-section and leg-section adjustable by means of one (27693) or two (27683-27684) independent electric motors.

Fixed pelvis-section.

Head and foot boards made of solid beech wood with solid corners and edges.

Legs fitted with 4 castors with independent brake. Richmat 3 or 4 motors and 5 functions hand controller. Supplied with lifting pole. Multilingual manual: GB, FR, IT, ES.