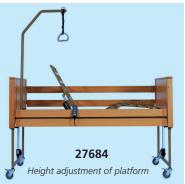

## 3 OR 4 MOTORS, ELECTRICAL, ADJUST. HEIGHT BEDS - 3 JOINTS/4 SECTIONS

- 27693 3 MOTORS ADJUSTABLE HEIGHT BED 84-125 cm • 27683 4 MOTORS ADJUSTABLE HEIGHT BED - 24-65 cm
- 27684 4 MOTORS ADJUSTABLE HEIGHT BED 84-125 cm

Three-joints, four section beds with adjustable height by fully electrical movements.

Steel mainframe, surface with coating

Mattress platform with four sections, anti-sliding steel surface. Backrest-section and leg-section adjustable by means of one (27693) or two (27683-27684) independent electric motors.

Fixed pelvis-section.

Head and foot boards made of solid beech wood with solid corners and edges.

Legs fitted with 4 castors with independent brake. Richmat 3 or 4 motors and 5 functions hand controller. Supplied with lifting pole. Multilingual manual: GB, FR, IT, ES.