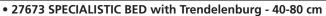

## SPECIALISTIC BED, ELECTRICAL, ADJUST. HEIGHT - 3 JOINTS/4 SECTIONS

• 27672 SPECIALISTIC LOW BED with Trendelenburg - 23-63 cm

Three-joints, four sections bed with adjustable height from 40 to 80 cm or 23-63 cm with full electrical movements.

## **TECHNICAL SPECIFICATIONS**

Size of platform: 900x2,000 mm Platform height: 400-800 mm (27673)

230-630 mm (27672) External measurement: 1,030x2,140 mm

Max load: 135 kg Weight: 102 kg

Operating power: 230 V - 50 Hz