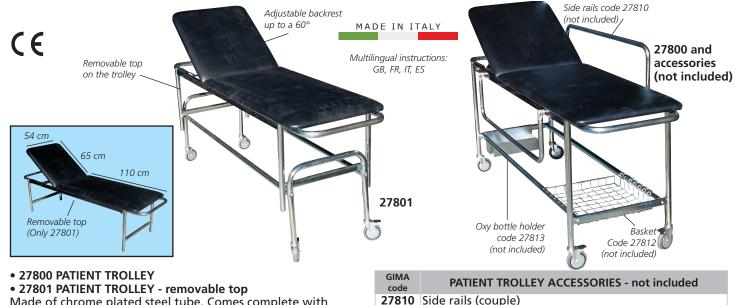

## **PATIENT TROLLEYS - STRETCHERS**

Made of chrome plated steel tube. Comes complete with mattress made of washable self extinguishing plastic material. Mounted on 4 castors Ø 100 mm two of which with brakes. Size: 180x54xh 80 cm. Load: 110 kg.

- 27811 I.V. Stand
- 27812 Steel basket only for 27800
- 27813 Oxygen bottle holder