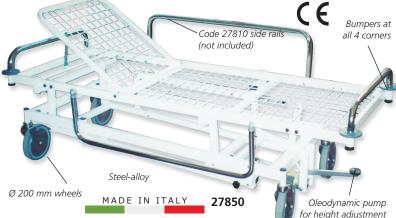

# TRENDELENBURG PATIENT TROLLEY - STRETCHER

#### 27850 TRENDELENBURG TROLLEY

Made of steel-alloy, oven painted ral 9010, with chrome plated handles.

Adjustable height from 50 to 70 cm, with oleodinamic pump. Trendelenburg up to 9°.

Anti-Trendelenburg up to 14° (with gas pump). Plastic bumpers at four corners. Maximum load: 120 kg.

4 wheels of Ø 200 mm (2 with brake).

Size: 65x184 (internal) x h 50-70 cm, 72x191 cm (external).

| GIMA<br>code                     | ACCESSORIES                                                                                                                                            |
|----------------------------------|--------------------------------------------------------------------------------------------------------------------------------------------------------|
| 27810<br>27853<br>27854<br>27855 | Side rails (couple) 100xh 28 cm<br>I. V. Stand<br>Oxygen bottle holder<br>Mattress - black sky 3 cm thick in flame<br>retardant material - 184x64x3 cm |