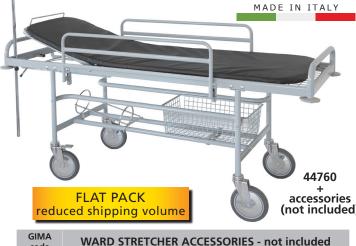

## PROFESSIONAL WARD STRETCHER

#### WARD STRETCHER ACCESSORIES - not included code

- 44761 Side rails (couple) with automatic locking device
- 44762 I.V. Stand with two hooks
- 44763 Basket grey painted steel
- 44764 Oxygen bottle holder\* chrome plated steel
- 44765 Fireproof simulated leather mattress class I 182x64x4 cm

#### • 44760 WARD STRETCHER Main features:

- Platform: all-welded mainframe made of semi-oval steel tube 50x25x2 mm.
- Undercarriage: made of steel tube Ø 30x1.5 mm and oval steel tube 40x20x1.5 mm
- Push/Pull handle: made of steel tube Ø 30x1.5 mm.
- Surface finish: epoxy gloss finish standard grey 7040
- Mattress platform section: two section mattress platform fitted
- with grids made of 5 mm Ø steel rods and square mesh 50x50 mm.
- Backrest: square cross section 25x25x1.5 mm, adjustable by means of a rack device (5 positions).
- Castors four castors Ø 200 mm made of grey synthetic rubber two of which with independent brake.
- Bumpers: Four bumpers at the corners made of anti-acid and

(not included) anti-shock grey resin. Supplied disassembled. External size: 202x71xh 90 cm Wired net height: 78 cm Load: 135 kg. Manual: GB, FR, IT, ES.