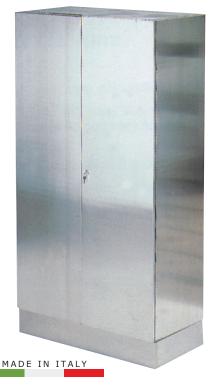

# • 27917 INOX CABINET

Made of AISI 304 stainless steel. Two lockable doors (10/10 thickness), 4 adjustable shelves (8/10 stainless), 4 adjustable feet, with stainless steel cover. Size: 100x48xh 190 cm. Weight: 130 kg.