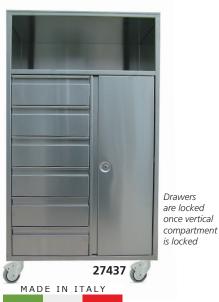

• 27437 ANAESTHETICS TROLLEY Made of satined AISI 304 stainless steel, with 6 drawers (internal 26x37xh 7 cm), a lockable vertical compartment and an open space.

Top with 3.5 cm upstand. 4 revolving castors Ø 80 mm Size: 60x40xh 110 cm Weight: 39 kg