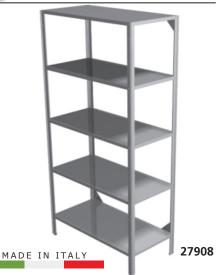

• 27908 SHELVING SYSTEM

Shelving system, made of AISI 304 stainless steel, scotch brite finish. With 5 stainless steel reinforced shelves

at fixed position. Possibility to fix together several shelving systems. Size: 100x50xh 200 cm Load x shelf: 25 kg Weight: 30kg