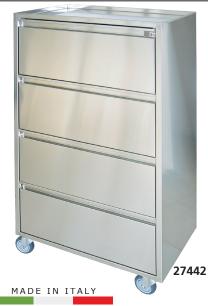

3 shelving systems fixed together

• 27442 INSTRUMENT TROLLEY Made of satined welded AISI 304 stainless steel. With 4 sliding drawers (internal, 49x33xh 18 cm) Top drawer lockable, upper shelf with safety edges to carry instruments. 4 revolving castors Ø 80 mm Size: 60x40xh 110 cm Weight: 37 kg