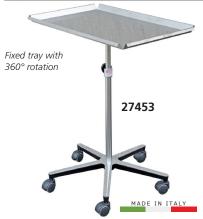

### • 27453 MAYO TABLE - 5 spokes

Adjustable height: 70-110 cm

S/S tray size:

Weiaht:

S/s tray, 5 spokes with castors, Ø 50 mm and adjustable height. Manual: GB, IT. Delivered in kit form.

27453

68x44 cm

8 kg