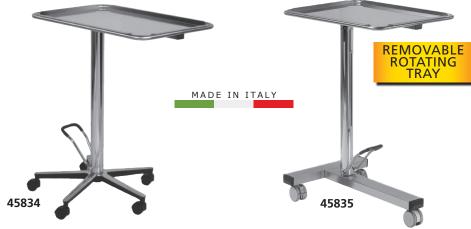

#### • 45834 HYDRAULIC MAYO TABLE with pump

Serving trolley used as instrument holder in operating rooms. Not removable tray made of AISI 304 stainless steel. Equipped with hydraulic pump for height adjustment. Base made of aluminium with 5 spokes and swiveling castors Ø 50 mm. Delivered in kit form.

#### • 45835 HYDRAULIC MAYO TABLE with pump and removable trav

Height adjustable instruments trolley with removable tray in AISI 304 stainless steel, scotch brite finish. Tray can be rotated through 360° with tightening knob.

Base in AISI 304 stainless steel tubular frame fixed to the hydraulic pump that allows height adjustment by foot pedal. Three castors Ø 75 mm, one antistatic and two with brake.

Delivered in kit form.