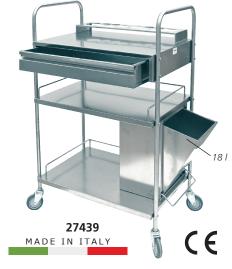

#### • 27439 REX TROLLEY

Complete stainless steel dressing trolley. Supplied with 3 shelves, waste bin, drawer, support for bottles, guard rails on the two bottom shelves, 4 wheels, Ø 100 mm (2 with brakes), Load 50 kg. Size: 79x50xh 120 cm (handle included). Drawer size 64x43xh 9.5 cm.

Delivered in kit form (114x54x37 cm).