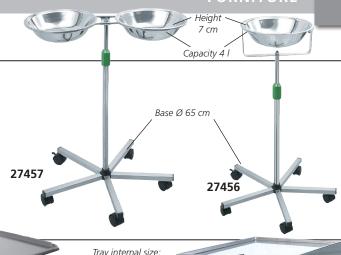

## BOWL STANDS

- 27456 SINGLE BOWL STAND
- 27457 DOUBLE BOWL STAND

Chrome plated steel stand with stainless steel base and 5 plastic wheels, one with brake. Adjustable height from 60 to 95 cm Stainless steel bowl Ø 32 cm, 4 l capacity included.

Available with one or two bowls. Delivered in kit form.

• 27459 S/S BOWL Ø 32 cm - spare