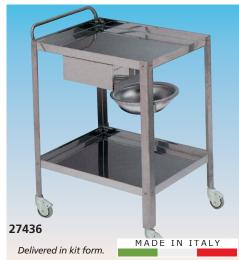

## 27436 DRESSING TROLLEY

Dressing trolley made of AISI 304 stainless steel with 2 shelves (70x50 cm), 1 drawer (40x50xh 15 cm), basin holder and basin. 4 revolving castors Ø 100 mm.

Size: 70x50xh 85 cm - weight: 18 kg. Max load (x shelf): 25 kg.