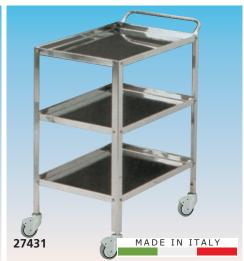

#### • 27431 TER TROLLEY

AISI 304 Stainless steel trolley, with push handle.

3 shelves with upstands (3,5 cm) on four sides, 4 revolving rubber castors Ø 80 mm. Size: 70x50xh 82 cm - weight 13 kg Max load (x shelf): 25 kg Delivered in kit form.