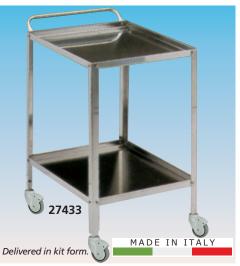

Size: 70x50xh 82 cm. Max load (x shelf): 25 kg. Delivered in kit form.

• 27433 MEDICAZIONE TROLLEY - small Size: 60x40xh 81 cm - weight 8 kg

• 27434 MEDICAZIONE TROLLEY - medium Size: 70x50xh 82 cm - weight 9 kg