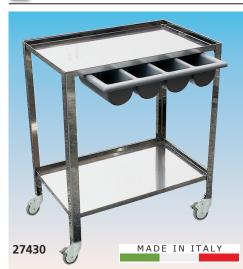

#### • 27430 INOX TROLLEY

AISI 304 Stainless steel trolley with plastic drawer internally divided in 4 sectors. 2 shelves with upstands (3,5 cm) on four sides. Revolving rubber castors Ø 80 mm (two with brake).

Size: 70x50xh 82 cm. Max load (x shelf): 25 kg. Delivered in kit form.

• 27433 MEDICAZIONE TROLLEY - small Size: 60x40xh 81 cm - weight 8 kg

• 27434 MEDICAZIONE TROLLEY - medium Size: 70x50xh 82 cm - weight 9 kg