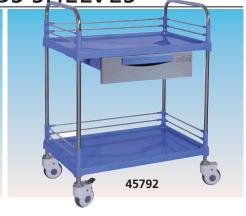

# STAINLESS STEEL TROLLEYS WITH ABS SHELVES

- 45791 UTILITY TROLLEY 3 shelves 45792 UTILITY TROLLEY 2 shelves +

### 1 drawer

Practical trolleys with stainless steel frame and two or three high quality ABS shelves. All shelves provided with threesided stainless steel siderails to prevent items from falling down. Two push handles for easy moving.

Wear resistant, high quality silent castors, Ø 100 mm, two with brake.

Size: 73x48x90 cm

Drawer size: 50x42x12 cm (45792 only). Max load: 60 kg (30 kg per shelf).