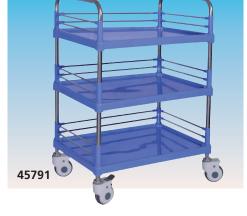

# STAINLESS STEEL TROLLEYS WITH ABS SHELVES

- 45791 UTILITY TROLLEY 3 shelves 45792 UTILITY TROLLEY 2 shelves +

### 1 drawer

Practical trolleys with stainless steel frame and two or three high quality ABS shelves. All shelves provided with threesided stainless steel siderails to prevent items from falling down. Two push handles for easy moving.

Wear resistant, high quality silent castors, Ø 100 mm, two with brake.

Size: 73x48x90 cm

Drawer size: 50x42x12 cm (45792 only). Max load: 60 kg (30 kg per shelf).