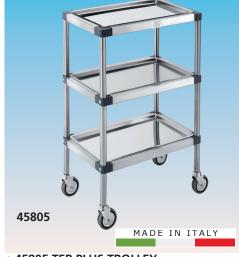

### 45805 TER PLUS TROLLEY With removable trays

Stainless steel frame, mounted on castors Ø 80 mm.

Size: 49x30xh 78 cm. Weight: 9 kg. Maximum load (x shelf): 10 kg. Delivered in kit form.