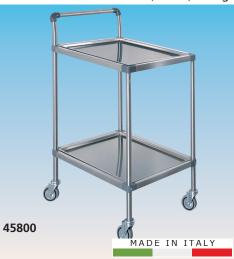

## 45800 MEDICAZIONE PLUS TROLLEY With removable trays

Stainless steel frame mounted on castors Ø 80 mm.

Size: 61x43xh 78 cm. Weight: 10 kg. Maximum load (x shelf): 10 kg. Delivered in kit form.