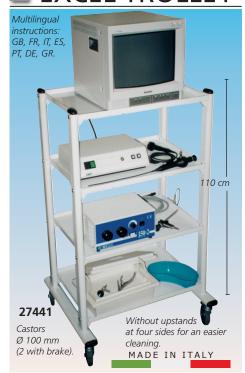

## **EXCEL TROLLEY** TRIS TROLLEY

- 27440 EXCEL TROLLEY -
- 3 shelves (60x45cm) Size: 67x69xh 80 cm.
- 27441 EXCEL TROLLEY -
- 4 shelves (60x45cm) Size: 67x69xh 110 cm. Maximum load: 80kg Delivered in kit form.

Multilingual manual: GB, FR, IT, ES, PT, DE. Delivered in kit form.