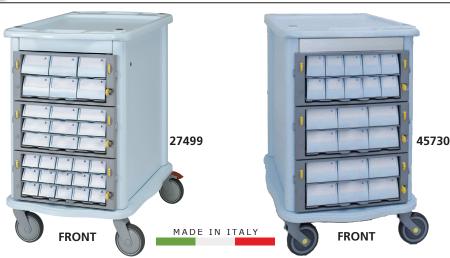

### DOUBLE FACE PHARMACY TROLLEY

• 27499 DOUBLE FACE PHARMACY TROLLEY - 3 large, 30 small drawers Two trolleys in one: 3 large drawers on one side, 30 (6+9+15) monodose cassettes on other side; with locking system.

Size of cassettes:

- 6 cassettes 115x290xh 75 mm
- 9 cassettes
- 115x290xh 45 mm
- 15 cassettes 70x290xh 45 mm Size of trolley: 920x590xh 810 mm

Provided with 4 revolving castors Ø 125 mm (3 with brake, 1 of trolley, antistatic).

• 45730 DOUBLE FACE PHARMACY TROLLEY - 3 large, 22 small drawers Two trolleys in one: 3 large drawers on one side, 22 (6+6+10) monodose cassettes

on other side; with locking system. Size of cassettes:

- 6 cassettes 115x290xh 75 mm

- 10 cassettes

115x290xh 45 mm Size of trolley: 920x590xh 810 mm Provided with 4 revolving

castors Ø 125 mm (3 with brake, 1 of trolley,

antistatic).

**BACK** 

• 45731 DOUBLE FACE PHARMACY **TROLLEY - 62 small drawers** 