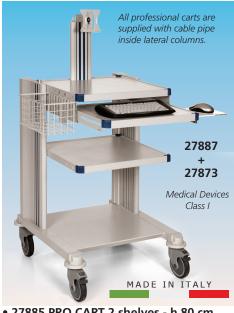

# **PROFESSIONAL CARTS**

- 27885 PRO CART 2 shelves h 80 cm
- 27887 PRO CART 2 shelves + keyboard and monitor support
- 27873 BASKET

Shelves

27874 INFUSION STAND

### **TECHNICAL SPECIFICATIONS**

2 shelves 50x50 cm + base

Load capacity: - total load 240kg - shelf 35kg 60.8x50 cm Base:

- vertical extrusions in aluminium Material: - plastic parts in ABS

151