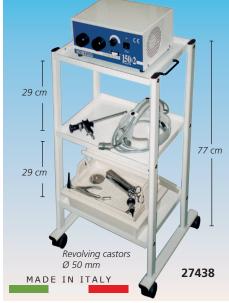

• 27438 TRIS TROLLEY

A practical trolley for ECG, Electrosurgical unit or any other device, with 4 nylon castors and 2 lateral handles for easy moving.

Size: 49x37xh 77 cm. Shelf size: 40x30 cm. Total load: 39 kg, max per shelf 13 kg Colour: RAL 9002