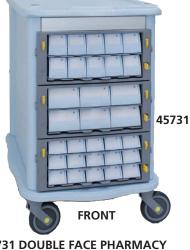

- 10 cassettes

115x290xh 45 mm Size of trolley: 920x590xh 810 mm Provided with 4 revolving

castors Ø 125 mm (3 with brake, 1 of trolley,

antistatic).

**BACK** 

• 45731 DOUBLE FACE PHARMACY **TROLLEY - 62 small drawers** 

Two trolleys in one: 31 (6+10+15) monodose cassettes on both sides: with

locking system. Size of cassettes:

- 6 cassettes
- 115x290xh 75 mm
- 10 cassettes
- 115x290xh 45 mm
- 15 cassettes 70x290xh 45 mm Size of trollev:

920x590xh 810 mm Provided with 4 revolving castors Ø 125 mm (3 with brake, 1 of trolley,

antistatic).