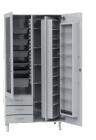

## DRUGS & MEDICINE CABINETS

21 542, 21 544

MEDICINE CABINETS 100x60xh 195 cm With drugs compartment, 60 medicine compartments and 5 adjustable shelves - made of bilaminated board (27944/5) or melamine board (27942) 20 mm thick - epoxy powder painted steel base frame

with 4 adjustable feet Ø 50 mm - 2 external lockable doors turning through 180° with 10 medicine compartments each

 perimetrical anti-dust gaskets
inside 2 containers with 10 medicine compartments each side turning through 90°
dangerous drugs compartment 40x22x40 cm

 compartment 40x22x40 cm provided with lock
27946 COMPARTMENT FOR MEDICINE for

27941-5 - spare for cabinet sold since 2022

\*You have to indicate requested colour with order. Available in 30 days

**27946** Compartment for medicine - spare