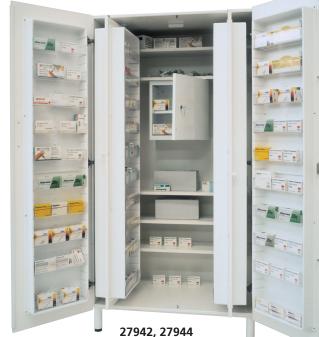

## DRUGS & MEDICINE CABINETS

21 542, 21 544

MEDICINE CABINETS 100x60xh 195 cm With drugs compartment, 60 medicine compartments and 5 adjustable shelves - made of bilaminated board (27944/5) or melamine board (27942) 20 mm thick - epoxy powder painted steel base frame

with 4 adjustable feet Ø 50 mm - 2 external lockable doors turning through 180° with 10 medicine compartments each

 perimetrical anti-dust gaskets
inside 2 containers with 10 medicine compartments each side turning through 90°
dangerous drugs compartment 40x22x40 cm

 compartment 40x22x40 cm provided with lock
27946 COMPARTMENT FOR MEDICINE for

27941-5 - spare for cabinet sold since 2022

\*You have to indicate requested colour with order. Available in 30 days

**27946** Compartment for medicine - spare