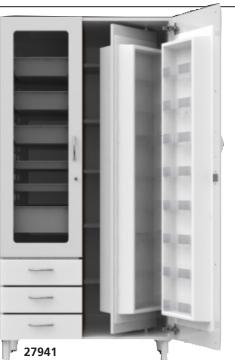

MADE IN ITALY

4 x 27498

• 27941 COMBO MEDICINE CABINETS 96x66xh 195 cm with 30 medicine compartments one side and 6 ISO trays 1 shelf and 3 drawers other side

- made of bilaminated board 20 mm thick

 epoxy powder painted steel base frame with 4 adjustable feet Ø 50 mm
Right side

- 1 external lockable door turning through 180° with 10 medicine compartments each

- perimetrical anti-dust gaskets

- inside 1 container with 10 medicine compartments each side, turning

through 90°, provided with lock Left side

- glass door, internal side, with runners for ISO trays

- 3 drawers on the bottom

Supplied with 6 ISO trays different heights (2xh 5 cm, 3xh 10 cm and 1xh 20 cm) and 1 shelf.