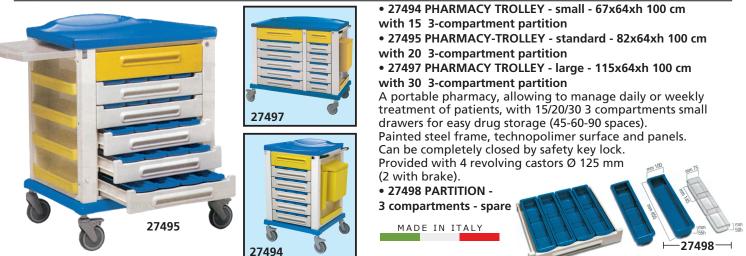

## DRUGS & MEDICINE TROLLEYS



## DRUGS & MEDICINE CABINETS





21 542, 21 544

MEDICINE CABINETS 100x60xh 195 cm With drugs compartment, 60 medicine compartments and 5 adjustable shelves - made of bilaminated board (27944/5) or melamine board (27942) 20 mm thick - epoxy powder painted steel base frame

with 4 adjustable feet Ø 50 mm - 2 external lockable doors turning through 180° with 10 medicine compartments each

 perimetrical anti-dust gaskets
inside 2 containers with 10 medicine compartments each side turning through 90°
dangerous drugs compartment 40x22x40 cm

 compartment 40x22x40 cm provided with lock
27946 COMPARTMENT FOR MEDICINE for

27941-5 - spare for cabinet sold since 2022



\*You have to indicate requested colour with order. Available in 30 days



**27946** Compartment for medicine - spare

MADE IN