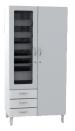

 compartment 40x22x40 cm provided with lock
27946 COMPARTMENT FOR MEDICINE for

27941-5 - spare for cabinet sold since 2022

\*You have to indicate requested colour with order. Available in 30 days

**27946** Compartment for medicine - spare