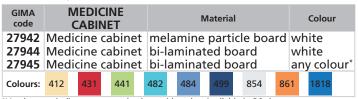

## DRUGS & MEDICINE CABINETS

21 542, 21 544

MEDICINE CABINETS 100x60xh 195 cm With drugs compartment, 60 medicine compartments and 5 adjustable shelves - made of bilaminated board (27944/5) or melamine board (27942) 20 mm thick - epoxy powder painted steel base frame