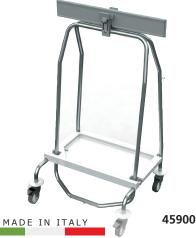

• 45914 CANVAS BAG - spare

Noiseless castors with brake

Velcro for canvas bag

• 45900 SHUT BAG HOLDER - 70 I Trolley suitable for carrying one 70 I bag (not included).

Stainless steel AISI 304 structure. Equipped with swivelling castors with brake and bumpers.

For use with standard 70 l plastic 🔪

Can use also wrapping bag (27462, 27466, 45908)

• 27468 DOUBLE SOILED LINEN TROLLEY Chrome plated frame with 3 or 4 castors Ø 80 mm. Removable bag. Size: Ø 46xh 90 cm.