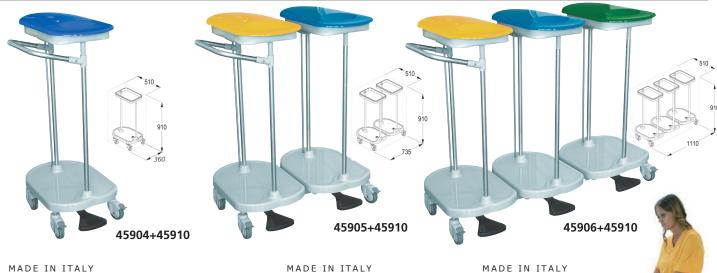

## BAG HOLDER TROLLEYS

MADE IN ITALY

- 45904 BAG HOLDER TROLLEY 1 bag
- 45905 BAG HOLDER TROLLEY 2 bags
- 45906 BAG HOLDER TROLLEY 3 bags Bag holder trolleys with pedal operated opening. Rigid, sturdy, self-supporting ABS plastic base with edges. The bag holding ring (35x25.5 cm) is made of glass reinforced nylon with a rubber gasket to hold the bag in place. Two vertical tubes made of AISI 304 stainless steel are welded to the base and carry the bag holding ring.

MADE IN ITALY

Non marking grey rubber swivelling wheels Ø 80 mm (two with pedal operated brake).

Pedal system equipped with shock absorber for silent lid closure.

- 45910 PUSH HANDLE
- 27466 WRAPPING BAG yellow strip
- 27462 WRAPPING BAG blue strip
- 45908 WRAPPING BAG green strip White synthetic bag with strip, washable up to 200 times. Size 57xh 103 cm.

45905+27462+27466+45910

• 45913 LAUNDRY TROLLEY

Laundry trolley with stainless steel structure. Canvas bag and three shelves. Silent and antistatic castors Ø 7.5 cm with brake assembled on the vertical column line for better stability. Size 900x450xh 1050 mm. Supplied with canvas bag.