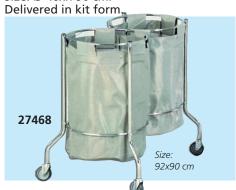

For use with standard 70 l plastic 🔪

Can use also wrapping bag (27462, 27466, 45908)

• 27468 DOUBLE SOILED LINEN TROLLEY Chrome plated frame with 3 or 4 castors Ø 80 mm. Removable bag. Size: Ø 46xh 90 cm.