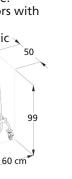

For use with standard 70 l plastic 🔪

Can use also wrapping bag (27462, 27466, 45908)

• 27468 DOUBLE SOILED LINEN TROLLEY Chrome plated frame with 3 or 4 castors Ø 80 mm. Removable bag. Size: Ø 46xh 90 cm.