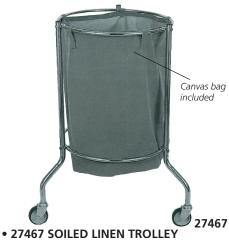

For use with standard 70 l plastic 🔪

Can use also wrapping bag (27462, 27466, 45908)

• 27468 DOUBLE SOILED LINEN TROLLEY Chrome plated frame with 3 or 4 castors Ø 80 mm. Removable bag. Size: Ø 46xh 90 cm.