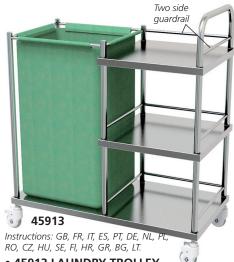

45905+27462+27466+45910

• 45913 LAUNDRY TROLLEY

Laundry trolley with stainless steel structure. Canvas bag and three shelves. Silent and antistatic castors Ø 7.5 cm with brake assembled on the vertical column line for better stability. Size 900x450xh 1050 mm. Supplied with canvas bag.