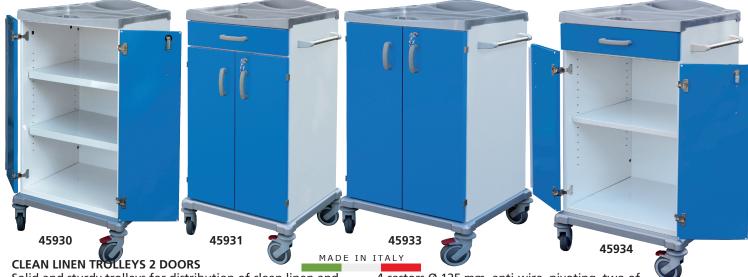

## **CLEAN LINEN AND PATIENT HYGIENE TROLLEYS**

Solid and sturdy trolleys for distribution of clean linen and patient hygiene. Steel painted with antimicrobial epoxy powders to obtain maximum lightness. Upper part has large support surface in technopolymer plastic material. Integrated ergonomic push handle. Supplied with 2 doors with 3 internal shelves (45930, 45933 only) or 2 doors with 2 internal shelves and one drawer made of antimicrobial epoxy powder coated steel (45931, 45934 only). Key closures.

4 castors Ø 125 mm, anti-wire, pivoting, two of which with lever locking system and reinforced plastic support.

| GIMA<br>code | CLEAN LINEN TROLLEYS           | Size<br>(mm)   | Drawer size (mm) |
|--------------|--------------------------------|----------------|------------------|
|              | Clean linen trolley - small    | 670x640xh 1280 | -                |
| 45931        | Clean linen trolley - small    | 670x640xh 1280 | 600x480xh 150    |
|              | Clean linen trolley - standard |                | -                |
| 45934        | Clean linen trolley - standard | 820x640xh 1280 | 750x480xh 150    |