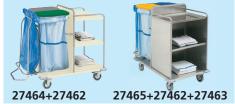

- 27464 LAUNDRY TROLLEY painted steel
- 27465 LAUNDRY TROLLEY stainless steel

Trolleys to collect dirty laundry while distributing clean linen to the patient. Stainless steel or painted steel frame. Equipped with 4 Ø 125 mm castors (2 with brake) and 4 rubber bumpers at corners. Size: 135x65xh 102 cm.

- 27463 SIDE PANEL stainless steel
- 27466 WRAPPING BAG yellow strip
- 27462 WRAPPING BAG blue strip washable up to 200 times, 57xh 103 cm

- 45925 CLOSED LAUNDRY TROLLEY painted steel
- 45926 CLOSED LAUNDRY TROLLEY stainless steel

Trolleys for collection of dirty laundry and distribution of clean linen to the patient.

Stainless steel or painted steel frame. Equipped with 4 Ø 125 mm anti-thread swiveling castors (2 with brake),

2 rectangular supports with rubber bag stop ring, 2 lids and 3 shelves of which 2 adjustable.