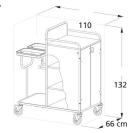

• 45915 LAUNDRY TROLLEY - laminated Closed trolley with doors, 3 shelves plus top and 2 bag holders. Laminated particle board body and stainless steel AISI 304 structure.

Equipped with swivelling castors, 2 with brake and bumpers.

Size: 110x66x132 cm.

- 27462 WRAPPING BAG blue strip
- 27466 WRAPPING BAG yellow strip White washable laundry synthetic bag with yellow or blue strip. Size: 57xh 103 cm.