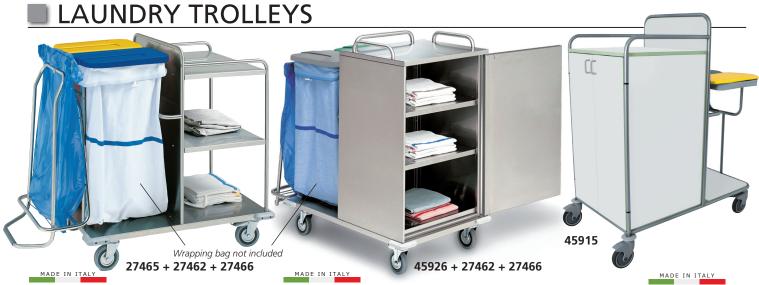

- 27464 LAUNDRY TROLLEY painted steel
- 27465 LAUNDRY TROLLEY stainless steel

Trolleys to collect dirty laundry while distributing clean linen to the patient. Stainless steel or painted steel frame. Equipped with 4 Ø 125 mm castors (2 with brake) and 4 rubber bumpers at corners. Size: 135x65xh 102 cm.

- 27463 SIDE PANEL stainless steel
- 27466 WRAPPING BAG yellow strip
- 27462 WRAPPING BAG blue strip washable up to 200 times, 57xh 103 cm

- 45925 CLOSED LAUNDRY TROLLEY painted steel
- 45926 CLOSED LAUNDRY TROLLEY stainless steel

Trolleys for collection of dirty laundry and distribution of clean linen to the patient.

Stainless steel or painted steel frame. Equipped with 4 Ø 125 mm anti-thread swiveling castors (2 with brake),

2 rectangular supports with rubber bag stop ring, 2 lids and 3 shelves of which 2 adjustable.

Suitable for 70 litres waste bags. Size: 1330x650xh 1200 mm (45925) 1330x650xh 1140 mm (45926)

- 27466 WRAPPING BAG yellow strip
- 27462 WRAPPING BAG blue strip White washable laundry synthetic bag with yellow or blue strip. Size: 57xh 103 cm.

• 45915 LAUNDRY TROLLEY - laminated Closed trolley with doors, 3 shelves plus top and 2 bag holders. Laminated particle board body and stainless steel AISI 304 structure.

Equipped with swivelling castors, 2 with brake and bumpers.