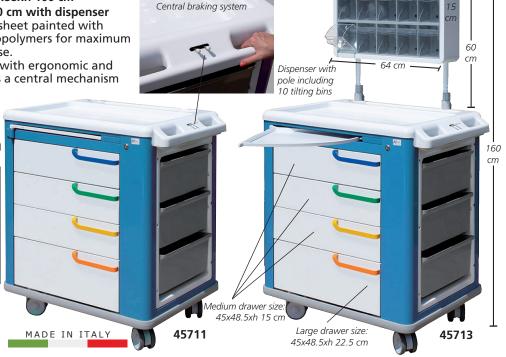

## MULTIFUNCTIONAL TROLLEYS WITH CENTRAL BRAKING SYSTEM

• 45711 MULTIFUNCTIONAL TROLLEY 65x88xh 100 cm

• 45713 DRESSING TROLLEY 65x88xh 100 cm with dispenser Solid and robust construction with steel sheet painted with antimicrobial epoxy powders and technopolymers for maximum lightness, maneuverability and ease of use.

**Upper part:** large support surface in PST with ergonomic and integrated push handle. Push handle has a central mechanism

for locking and unlocking wheels' brakes. **Front part:** retractable worktop support with "push and pull" opening.

Four modular drawers with soft selfclosure, ball bearings and central locking with key. Drawers are made of painted steel.

Left side: recessed compartment and retractable worktop made of technopolymer plastic; 10 L waste bin with knee opening and technopolymer catheter holder.

Right side: recessed

compartment with three tilting pockets
made of technopolymer material.

Supplied with four Ø 100 mm twinned
castors with automatic locking system.