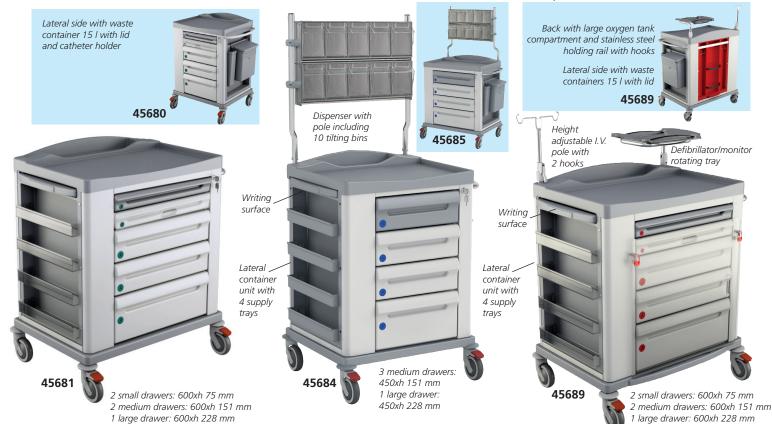

## KS MULTIFUNCTIONAL TROLLEYS

MULTIFUNCTIONAL TROLLEYS: BASIC, DRESSING, EMERGENCY Professional trolleys in 2 sizes (small and standard) and 3 models (Basic, Dressing and Emergency).

- antimicrobial epoxy painted body with seal lock (Emergency) or key lock (Basic and Dressing)
- top surface with 4-sided rim
- top surface with built-in compartment

MADE IN ITALY

- ball-bearing full-extension sliding drawer with self-closing system
- built-in handle
- 4 swivelling castors Ø 125 mm 2 antistatic (only 45688/9) and with brake
- lateral waste container 15 l with lid and catheter holder (Dressing and Basic only)
- size: small 760x714xh 1,022 mm standard 911x704xh 1,075 mm

- 45680 BASIC TROLLEY small
- 45681 BASIC TROLLEY standard
- 45684 DRESSING TROLLEY small
- 45685 DRESSING TROLLEY standard Dressing trolley is supplied with upper dispenser (10 tilting bins).
- 45688 EMERGENCY TROLLEY small
   45689 EMERGENCY TROLLEY standard

Supplied with rotating defibrillator/ monitor tray, height adjustable I.V. pole with 2 hooks. Medical Device Class I.