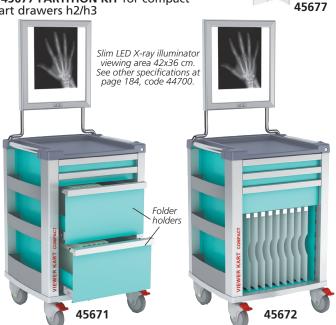

27474 PREMIUM DISPOSABLE NUMBERED SEALS - box of 100 45666

 45671 VIEWER KART Compact kart with slim LED viewer, 2 small drawers and 2 folder holders

• 45678 HANGING FILE FOLDERS\*

• 45672 VIEWER KART 2 Compact kart with slim LED viewer, 2 small and 1 medium drawers, 10 compartments for

folders (44x48xh 43,8 cm).

Upper drawers with 14 compartments (9+5) 45656 + 45657

 45656 PEDIATRIC KART Pediatric compact kart with 2 medium and 2 large drawers.

• 45657 UPPER DRAWERS (9+5)

 45674 MULTIPURPOSE KART Compact kart with 2 small drawers and 2 folder holders.