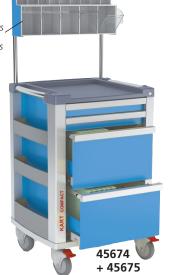

folders (44x48xh 43,8 cm).

Upper drawers with 14 compartments (9+5) 45656 + 45657

 45656 PEDIATRIC KART Pediatric compact kart with 2 medium and 2 large drawers.

• 45657 UPPER DRAWERS (9+5)

 45674 MULTIPURPOSE KART Compact kart with 2 small drawers and 2 folder holders.

45675 UPPER DRAWERS (9+5)

45678 HANGING FILE FOLDERS\*

• 45650 PERSONALIZED KART: CONFIGURATE YOUR KART SELECTING COLOUR, DRAWERS AND MODEL - available in 45 days

Available drawers

Available colours

Small 1/10 h **RAL3020** 