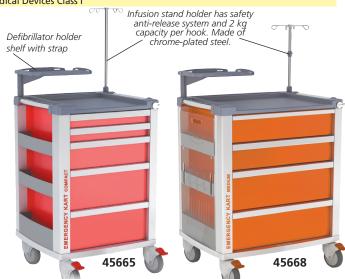

 45665 EMERGENCY COMPACT KART - 5 drawers - red • 45666 EMERGENCY COMPACT KART - 4 drawers - orange

Size: 654x605xh 975 mm

 45667 EMERGENCY MEDIUM KART - 5 drawers - red 45668 EMERGENCY MEDIUM KART - 4 drawers - orange

Size: 804x616xh 975 mm Holder for cylinders Supplied with infusion stand holder 4 hooks, Ø 120-150 mm

defibrillator holder tray, cylinder holder (double for 45667/8) and CPR board (only 45666/8)

27485 DISPOSABLE NUMBERED SEALS - box of 100