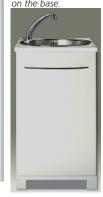

## • 45410 WASH-BASIN PUMP SYSTEM white

Pump wash-basin with round bowl in satin stainless steel, non-connected to the water mains. The system ensures the

availability of water when it is expensive or impossible to lay drain-pipes in the walls or floors. Dimensions: 47x54xh 86 cm

It only requires a 230V power socket: the low voltage transformer (12V) drives a pump for supplying water by a simple pressure of the foot on the base