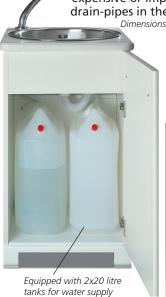

## • 45410 WASH-BASIN PUMP SYSTEM white

Pump wash-basin with round bowl in satin stainless steel, non-connected to the water mains. The system ensures the

availability of water when it is expensive or impossible to lay drain-pipes in the walls or floors. Dimensions: 47x54xh 86 cm

It only requires a 230V power socket: the low voltage transformer (12V) drives a pump for supplying water by a simple pressure of the foot on the base