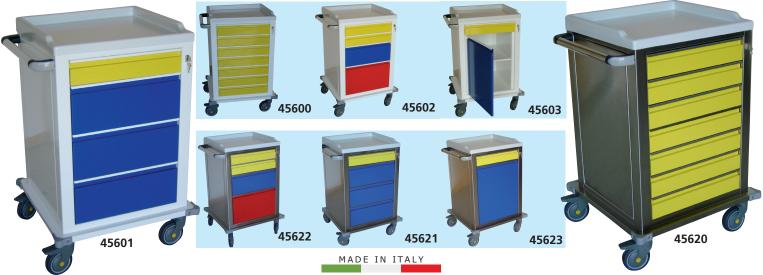

## PAINTED OR STAINLESS STEEL MODULAR TROLLEYS SYSTEM

### **MODULAR TROLLEYS SYSTEM**

Modular trolleys made of painted steel or stainless steel, onepiece structure, with wide technopolymer plastic worktop with borders on 3 sides to be cleaned easily, no sharp corners, ergonomic tubular push-handle.

Different drawers (small-yellow, medium-blue, large-red), depending on model, with epoxy painted panels and

integrated handle grip, silent sliding with end-run block. Possibility to remove the drawers from the guides for an easy cleaning and disinfection. Central lock key.

Overall bumpers and 4 antistatic Ø 125 mm castors, 2 with

Size: 67x63x104 cm. Weight: 53 kg.

Personalization for minimum 10 pcs: drawers in your colour.