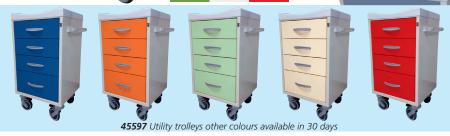

# WASH-BASIN - PUMP UTILITY TROLLEY

- 45595 UTILITY TROLLEY blue avio
- 45597 UTILITY TROLLEY other colours\*

RAL RAL 6019 \*Available in 30 days. Minimum order 5 pcs.

Smart and strong steel structure painted with epoxy powder. Technopolymer plastic one-piece top with border, without sharp corners, with compartment for accessories. Ergonomic push handle. 3 medium drawers 45.1x48.5xh 15 cm

and 1 large drawer 45x49.5xh 22.5 cm with silent sliding and end-run block. Central lock key. Size: 60x50xh 100 cm

Overall bumpers and 4 antistatic 125 mm swivelling castors, 2 with brake.