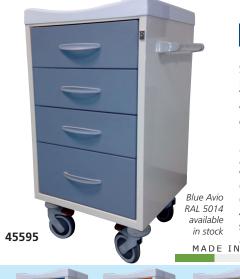

# WASH-BASIN - PUMP UTILITY TROLLEY

- 45595 UTILITY TROLLEY blue avio
- 45597 UTILITY TROLLEY other colours\*

RAL RAL 6019 \*Available in 30 days. Minimum order 5 pcs.

Smart and strong steel structure painted with epoxy powder. Technopolymer plastic one-piece top with border, without sharp corners, with compartment for accessories. Ergonomic push handle. 3 medium drawers 45.1x48.5xh 15 cm

and 1 large drawer 45x49.5xh 22.5 cm with silent sliding and end-run block. Central lock key. Size: 60x50xh 100 cm

Overall bumpers and 4 antistatic 125 mm swivelling castors, 2 with brake.