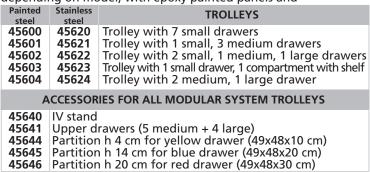

Different drawers (small-yellow, medium-blue, large-red), depending on model, with epoxy painted panels and

integrated handle grip, silent sliding with end-run block. Possibility to remove the drawers from the guides for an easy cleaning and disinfection. Central lock key.

Overall bumpers and 4 antistatic Ø 125 mm castors, 2 with

Size: 67x63x104 cm. Weight: 53 kg.

Personalization for minimum 10 pcs: drawers in your colour.