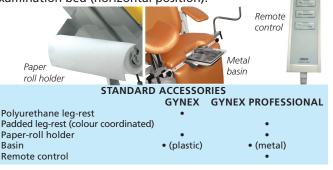

The electric actuators enable the movement up and down from 57 cm off the floor ("0" position) up to a maximum of 96 cm. The backrest is supplied with adjustable headrest and paper roll holder. The legrest can be indipendently adjusted and it has an automatic-locking device.

\*\*Available in 60 days, specify colour with order

**GYNEX PROFESSIONAL - GYNAECOLOGICAL CHAIR** Gynex professional chair offers functionality, aesthetics, ergonomics. It can satisfy all patient and user needs for a professional gynaecologic visit. Gynex professional is provided with versatile accessories: back paper-roll dispenser, metal basin, leg-supports. 3 engines allow, in addition to lifting, electric backrest and legrest movements. The combined movement of backrest and seat by means of self-balancing system (operated by a silent low tension actuator of 2,500 N) grants maximum comfort to the patient. The padded and pelted armrests allow a relaxing protecting sitting position, armrests are individually revolving and removable. Backrest is provided with removable height-adjustable headrest. The wide and soft backrest has independent adjustment movement through silent low tension actuator. This chair is moved by a silent low tension engine which allows a vertical excursion of 40 cm from zero position. The electrical drives are controlled by an ergonomic hand switch control, connected to the chair by a cable. Gynex professional can be easily transformed into an examination bed (horizontal position).