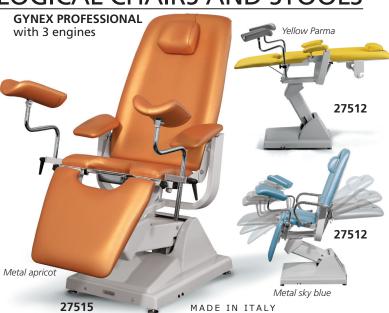

## 1 OR 3 ENGINES GYNAECOLOGICAL CHAIRS AND STOOLS

27523 "Linak" top quality engine inside Lifting

capacity 180 kg GYNEX GYNEX GYNEX PROFESSIONAL

GYNEX - GYNAECOLOGICAL CHAIR GYNEX: a chair offering a unique combination of functional, aesthetic

## GYNEX CHAIRS AND STOOLS

|                    | Light blue | Green   | Blue    | Orange    | Metal   | Metal    | Colour on |
|--------------------|------------|---------|---------|-----------|---------|----------|-----------|
|                    | Parigi     | Toronto | Chicago | Rotterdam | Apricot | Sea blue | request   |
|                    |            |         |         |           |         |          |           |
| Gynex professional | 27514      | 27512** | 27513   | 27512**   | 27515   | 27512**  | 27512**   |
| Gynex              | 27521      | 27522   | 27523   | 27524     | 27525   | 27526    | 27520**   |
| Stool with ring    | 27531      | 27532   | 27533   | 27534     | 27535   | 27536    | 27530**   |
| Stool without ring | 27527      | ·       |         |           |         |          |           |

\*\*Available in 60 days, specify colour with order

**GYNEX PROFESSIONAL - GYNAECOLOGICAL CHAIR** Gynex professional chair offers functionality, aesthetics, ergonomics. It can satisfy all patient and user needs for a professional gynaecologic visit. Gynex professional is provided with versatile accessories: back paper-roll dispenser, metal basin, leg-supports. 3 engines allow, in addition to lifting, electric backrest and legrest movements. The combined movement of backrest and seat by means of self-balancing system (operated by a silent low tension actuator of 2,500 N) grants maximum comfort to the patient. The padded and pelted armrests allow a relaxing protecting sitting position, armrests are individually revolving and removable. Backrest is provided with removable height-adjustable headrest. The wide and soft backrest has independent adjustment movement through silent low tension actuator. This chair is moved by a silent low tension engine which allows a vertical excursion of 40 cm from zero position. The electrical drives are controlled by an ergonomic hand switch control, connected to the chair by a cable. Gynex professional can be easily transformed into an examination bed (horizontal position).