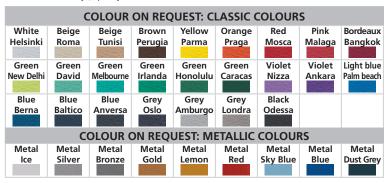

## GYNEX CHAIRS AND STOOLS

|                    | Light blue | Green   | Blue    | Orange    | Metal   | Metal    | Colour on |
|--------------------|------------|---------|---------|-----------|---------|----------|-----------|
|                    | Parigi     | Toronto | Chicago | Rotterdam | Apricot | Sea blue | request   |
|                    |            |         |         |           |         |          |           |
| Gynex professional | 27514      | 27512** | 27513   | 27512**   | 27515   | 27512**  | 27512**   |
| Gynex              | 27521      | 27522   | 27523   | 27524     | 27525   | 27526    | 27520**   |
| Stool with ring    | 27531      | 27532   | 27533   | 27534     | 27535   | 27536    | 27530**   |
| Stool without ring | 27527      | ·       |         |           |         |          |           |

\*\*Available in 60 days, specify colour with order

**GYNEX PROFESSIONAL - GYNAECOLOGICAL CHAIR** Gynex professional chair offers functionality, aesthetics, ergonomics. It can satisfy all patient and user needs for a professional gynaecologic visit. Gynex professional is provided with versatile accessories: back paper-roll dispenser, metal basin, leg-supports. 3 engines allow, in addition to lifting, electric backrest and legrest movements. The combined movement of backrest and seat by means of self-balancing system (operated by a silent low tension actuator of 2,500 N) grants maximum comfort to the patient. The padded and pelted armrests allow a relaxing protecting sitting position, armrests are individually revolving and removable. Backrest is provided with removable height-adjustable headrest. The wide and soft backrest has independent adjustment movement through silent low tension actuator. This chair is moved by a silent low tension engine which allows a vertical excursion of 40 cm from zero position. The electrical drives are controlled by an ergonomic hand switch control, connected to the chair by a cable. Gynex professional can be easily transformed into an examination bed (horizontal position).