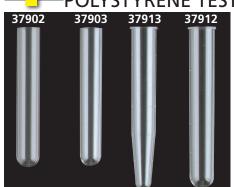

# POLYSTYRENE TEST TUBES WITH OR WITHOUT RIM

| JK VVITHOUT KIIVI              |                                           |                  |  |  |
|--------------------------------|-------------------------------------------|------------------|--|--|
| GIMA<br>code                   | POLYSTYRENE TEST TUBES                    | Minimum<br>order |  |  |
| TEST TUBES WITHOUT RIM         |                                           |                  |  |  |
| 37902                          | Test tube 5 ml - cylindrical - 12x75 mm   | box of 4,000*    |  |  |
| 37903                          | Test tube 5 ml - cylindrical - 13x75 mm   | box of 4,000*    |  |  |
| *16 bags of 250 pcs            |                                           |                  |  |  |
| GRADUATED TEST TUBES WITH RIM  |                                           |                  |  |  |
| 37912                          | Test tube 10 ml - cylindrical - 16x100 mm | box of 2,000     |  |  |
| 37913                          | Test tube 10 ml - conical - 16x100 mm     | box of 2,000     |  |  |
| WINGED STOPPERS FOR TEST TUBES |                                           |                  |  |  |
| 37930                          | Stopper for tubes Ø 12 mm                 | box of 1,000     |  |  |
| 37931                          | Stopper for tubes Ø 13 mm                 | box of 1,000     |  |  |
| 37932                          | Stopper for tubes Ø 16 mm                 | box of 1,000     |  |  |