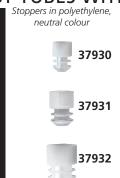

# POLYSTYRENE TEST TUBES WITH OR WITHOUT RIM

| JK VVITHOUT KIIVI              |                                           |                  |  |  |
|--------------------------------|-------------------------------------------|------------------|--|--|
| GIMA<br>code                   | POLYSTYRENE TEST TUBES                    | Minimum<br>order |  |  |
| TEST TUBES WITHOUT RIM         |                                           |                  |  |  |
| 37902                          | Test tube 5 ml - cylindrical - 12x75 mm   | box of 4,000*    |  |  |
| 37903                          | Test tube 5 ml - cylindrical - 13x75 mm   | box of 4,000*    |  |  |
| *16 bags of 250 pcs            |                                           |                  |  |  |
| GRADUATED TEST TUBES WITH RIM  |                                           |                  |  |  |
| 37912                          | Test tube 10 ml - cylindrical - 16x100 mm | box of 2,000     |  |  |
| 37913                          | Test tube 10 ml - conical - 16x100 mm     | box of 2,000     |  |  |
| WINGED STOPPERS FOR TEST TUBES |                                           |                  |  |  |
| 37930                          | Stopper for tubes Ø 12 mm                 | box of 1,000     |  |  |
| 37931                          | Stopper for tubes Ø 13 mm                 | box of 1,000     |  |  |
| 37932                          | Stopper for tubes Ø 16 mm                 | box of 1,000     |  |  |