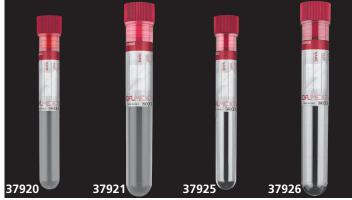

#### STERILE TEST TUBES - WITH RED CAP-

Versatile test tubes with red caps, which indicate that tubes are sterile.

All tubes are provided with writing area.

Beta rays sterilization.

| GIMA<br>code             | STERILE TEST TUBES                        | Minimum<br>order |  |  |
|--------------------------|-------------------------------------------|------------------|--|--|
| POLYPROPYLENE TEST TUBES |                                           |                  |  |  |
| 37920                    | Test tube 5 ml - cylindrical - 12x86 mm   | box of 1,500     |  |  |
| 37921                    | Test tube 10 ml - cylindrical - 16x100 mm | box of 800       |  |  |
| POLYSTYRENE TEST TUBES   |                                           |                  |  |  |
| 37925                    | Test tube 5 ml - cylindrical - 12x86 mm   | box of 1,500     |  |  |
| 37926                    | Test tube 10 ml - cylindrical - 16x100 mm | box of 800       |  |  |