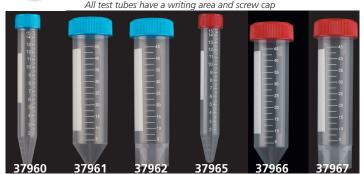

### CENTRIFUGES TEST TUBES - GRADUATED WITH CAP-

| GIMA                     | CENTRIFUGES TEST TUBES                | Minimum      |  |  |
|--------------------------|---------------------------------------|--------------|--|--|
| code                     | IN POLYPROPYLENE                      | order        |  |  |
| TEST TUBES - NON STERILE |                                       |              |  |  |
| 37960                    | Test tube 15 ml - conical - 17x120 mm | box of 1,700 |  |  |
| 37961                    | Test tube 50 ml - conical - 30x115 mm | box of 500   |  |  |
| 37962                    | Test tube 50 ml - conical with base*  | box of 500   |  |  |
| TEST TUBES - STERILE     |                                       |              |  |  |
| 37965                    | Test tube 15 ml - conical - 17x120 mm | box of 1,700 |  |  |
| 37966                    | Test tube 50 ml - conical - 30x115 mm | box of 500   |  |  |
| 37967                    | Test tube 50 ml - conical with base*  | box of 500   |  |  |

\*Size 30x115 mm