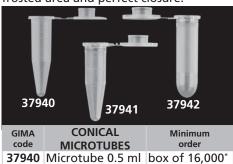

#### **MICROTUBES**

Graduated microtubes made of polypropylene. Flat cap (37941-2 only), one handed usage, neutral colour, frosted area and perfect closure.

**37941** Microtube 1.5 ml |box of 10,000\*

**37942** Microtube 2 ml box of 8,000\*\* 16 pouches of 1000 116 pouches of 500 20 pouches of 500