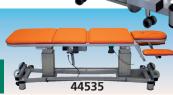

44535 4-SECTION VARIABLE HEIGHT TREATMENT COUCH - any colour\*

\*available in 30-40 days see below available colours

Couch made of high quality tubular that makes it very sturdy. The cushions can be reclined by a gas spring activated by an ergonomic lever under the top frame.

Head section movable to +70° and to -35°.

The two electrical columns allow to adjust height and reach TR/RTR position very quickly by pedals, push-button or two perimiter bars. High density, rubber padded, fire retardant and Class 1 IM top, covered in flame retardant Class 1 IM coated

fabric (synthetic leather). Washable and disinfectable with common

detergents. Overall size: 195x68xh 48/89 cm. Weight: 80 kg.

Complies with: EU 93/42 CEE.

Maximum load: 200 kg.

Supplied with mouth/nose hole plug, paper roll holder, 2 adjustable armrests and 4 adjustable feet.