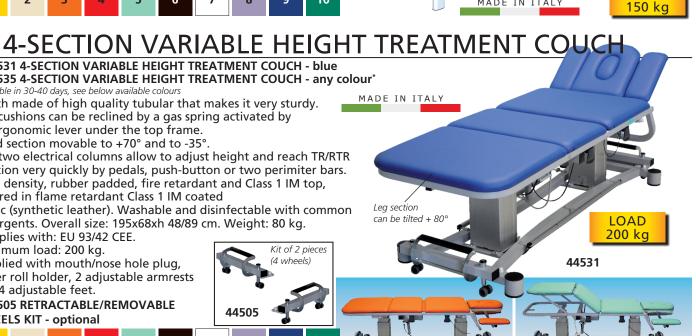

Size: 190x60xh 48/95 cm. Weight: 70 kg

Maximum load: 150 kg.

Operating power: 100-240 V, 50/60 Hz. Couch roll holder included.

• 44505 RETRACTABLE/REMOVABLE WHEELS KIT - optional

• 44531 4-SECTION VARIABLE HEIGHT TREATMENT COUCH - blue

44535 4-SECTION VARIABLE HEIGHT TREATMENT COUCH - any colour\*

\*available in 30-40 days see below available colours

Couch made of high quality tubular that makes it very sturdy. The cushions can be reclined by a gas spring activated by an ergonomic lever under the top frame.

Head section movable to +70° and to -35°.

The two electrical columns allow to adjust height and reach TR/RTR position very quickly by pedals, push-button or two perimiter bars. High density, rubber padded, fire retardant and Class 1 IM top, covered in flame retardant Class 1 IM coated

fabric (synthetic leather). Washable and disinfectable with common

detergents. Overall size: 195x68xh 48/89 cm. Weight: 80 kg.

Complies with: EU 93/42 CEE.

Maximum load: 200 kg.

Supplied with mouth/nose hole plug, paper roll holder, 2 adjustable armrests and 4 adjustable feet.

• 44505 RETRACTABLE/REMOVABLE

WHEELS KIT - optional

60 cm

Adiustable

-10° to 60°

LOAD