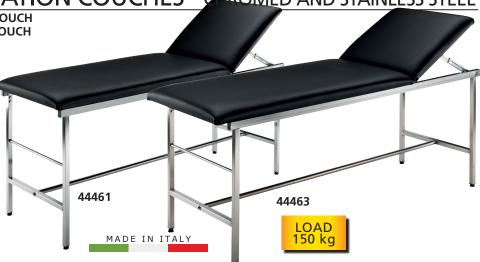

2 SECTION EXAMINATION COUCHES - CHROMED AND STAINLESS STEEL • 44461 CHROME PLATED EXAMINATION COUCH

 44463 STAINLESS STEEL EXAMINATION COUCH Structure made of chrome plated steel (44461) or stainless steel (44463) tube

Ø 25x25 mm. Backrest adjustable by rack.

Padding and covering made of washable, flame retardant, plastic material. Rubber feet.

Supplied with a paper roll holder, which can be placed either in the front or in the back part of the examination couch. Fireproof padding and covering,

Class 1 IM.

Dimension: 177x60xh 75 cm.

Weight: 25kg

Delivered disassembled. In conformity with MDR.

44477

27613

MADE IN ITALY

131 cm