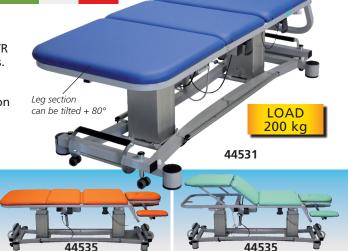

Size: 190x60xh 48/95 cm. Weight: 70 kg

Maximum load: 150 kg.

Operating power: 100-240 V, 50/60 Hz. Couch roll holder included.

• 44505 RETRACTABLE/REMOVABLE WHEELS KIT - optional

• 44531 4-SECTION VARIABLE HEIGHT TREATMENT COUCH - blue

44535 4-SECTION VARIABLE HEIGHT TREATMENT COUCH - any colour\*

\*available in 30-40 days see below available colours

Couch made of high quality tubular that makes it very sturdy. The cushions can be reclined by a gas spring activated by an ergonomic lever under the top frame.

Head section movable to +70° and to -35°.

The two electrical columns allow to adjust height and reach TR/RTR position very quickly by pedals, push-button or two perimiter bars. High density, rubber padded, fire retardant and Class 1 IM top, covered in flame retardant Class 1 IM coated

fabric (synthetic leather). Washable and disinfectable with common

detergents. Overall size: 195x68xh 48/89 cm. Weight: 80 kg.

Complies with: EU 93/42 CEE.

Maximum load: 200 kg.

Supplied with mouth/nose hole plug, paper roll holder, 2 adjustable armrests and 4 adjustable feet.