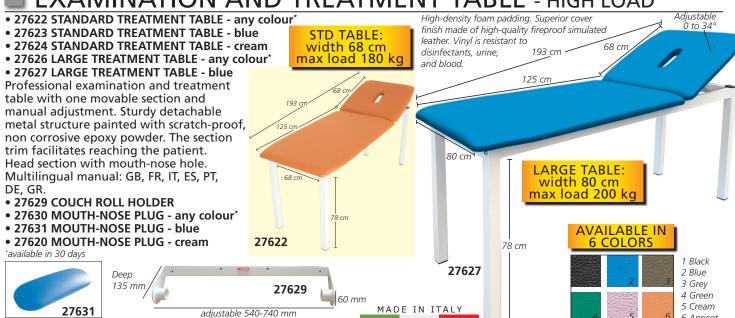

## **EXAMINATION AND TREATMENT TABLE** - HIGH LOAD



## **WOODEN COUCHES**

## WOODEN COUCHES

Delivered in kit form. Easy assembly, tool provided. Couch roll Comfortable couches, ideal for physical therapy, esthetics and holder included only with 27450 and 27451 can be hanged on wellness centres. Superior quality wood. Back rest adjustable back or front. in 13 positions. Resilient foam padding Mouth nose hale covered with washable skay. plug included Padding in beige colour.



- 27416 WOODEN COUCH beech
- 27417 WOODEN COUCH with face hole beech
- 27443 DANTE WOODEN TROLLEY beech
- 27409 COUCH ROLL HOLDER for 27416 and 27417
- 27450 FIRENZE WOODEN COUCH wenge
- 27451 FIRENZE WOODEN COUCH with face hole cherry wood

6 Apricot

27452 DANTE WOODEN TROLLEY - cherry wood