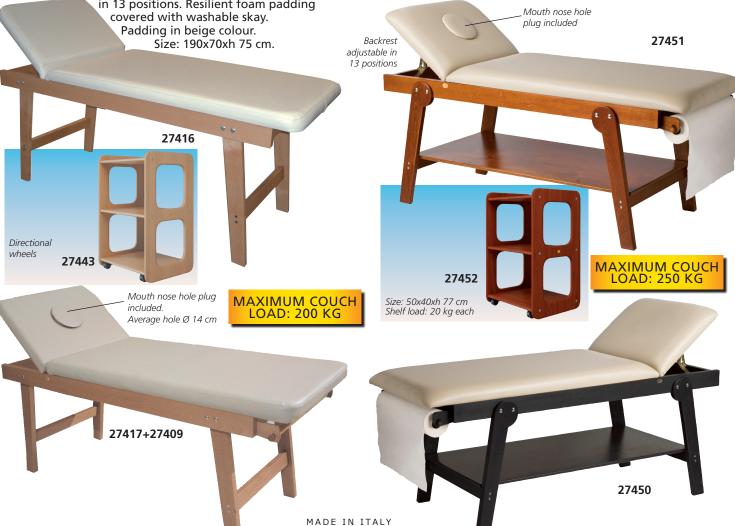

## WOODEN COUCHES

Delivered in kit form. Easy assembly, tool provided. Couch roll Comfortable couches, ideal for physical therapy, esthetics and holder included only with 27450 and 27451 can be hanged on wellness centres. Superior quality wood. Back rest adjustable back or front. in 13 positions. Resilient foam padding Mouth nose hale covered with washable skay. plug included Padding in beige colour.

- 27416 WOODEN COUCH beech
- 27417 WOODEN COUCH with face hole beech
- 27443 DANTE WOODEN TROLLEY beech
- 27409 COUCH ROLL HOLDER for 27416 and 27417
- 27450 FIRENZE WOODEN COUCH wenge
- 27451 FIRENZE WOODEN COUCH with face hole cherry wood

6 Apricot

27452 DANTE WOODEN TROLLEY - cherry wood