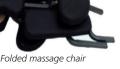

#### • 44050 FOLDABLE MASSAGE CHAIR

Comfortable foldable massage chair ideal for physical therapy and wellness centres. Made of PVC vinyl with 5-6 cm foam thickness

Metal frame

Packing size: 106x27xh 50 cm Net/Gross weight: 7/13 kg

Maximum working load: 120 kg / 264.5 lbs