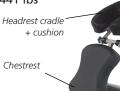

#### • 44050 FOLDABLE MASSAGE CHAIR

Comfortable foldable massage chair ideal for physical therapy and wellness centres. Made of PVC vinyl with 5-6 cm foam thickness

Metal frame

Packing size: 106x27xh 50 cm Net/Gross weight: 7/13 kg

Maximum working load: 120 kg / 264.5 lbs