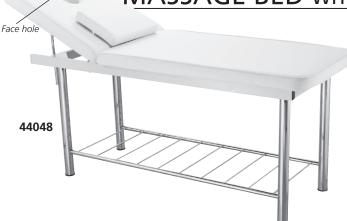

## MASSAGE BED WITH HOLE

44024

#### • 44048 MASSAGE BED - with face hole

Comfortable massage bed, with face hole and removable pillow. Ideal for physical therapy and wellness centres. Adjustable back rest 0 to 49 degree

Supplied with couch roll holder and multilingual instructions (GB, FR, IT, ES).

Product size: 183x63x64 cm Packing size: 188x17x66 cm Net/Gross weight: 28/31 kg Maximum load: 200 kg / 441 lbs