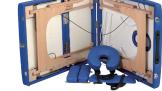

### FOLDABLE MASSAGE TABLE - WOOD OR ALUMINIUM

- Face hole **WOODEN 2-SECTIONS** armrest pad 44003 Side armrest **WOODEN 3-SECTIONS** 44011 Hanged **ALUMINIUM 2-SECTIONS**
- 44000 2-SECTION WOODEN MASSAGE TABLE black
- 44001 2-SECTION WOODEN MASSAGE TABLE blue
- 44002 2-SECTION WOODEN MASSAGE TABLE turquoise
- 44003 2-SECTION WOODEN MASSAGE TABLE cream Two-section foldable height adjustable massage table with German beech wood frame and PVC vinyl cover with 5 cm

foam thickness. Tables are supplied with headrest, hanged armrest, mouth-nose plug and carrying bag. Product open size: 185x70xh 62/87 cm Carrying

Packing size: 95x20xh 75 cm Net/Gross weight: 14/17 kg

Maximum working load: 200 kg (441 lbs)

Manual: GB, FR, IT, ES, PT, DE