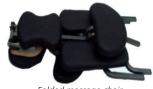

#### • 44050 FOLDABLE MASSAGE CHAIR

Comfortable foldable massage chair ideal for physical therapy and wellness centres. Made of PVC vinyl with 5-6 cm foam thickness

Metal frame

Packing size: 106x27xh 50 cm Net/Gross weight: 7/13 kg

Maximum working load: 120 kg / 264.5 lbs