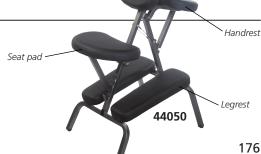

#### • 44050 FOLDABLE MASSAGE CHAIR

Comfortable foldable massage chair ideal for physical therapy and wellness centres. Made of PVC vinyl with 5-6 cm foam thickness

Metal frame

Packing size: 106x27xh 50 cm Net/Gross weight: 7/13 kg

Maximum working load: 120 kg / 264.5 lbs