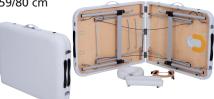

Product open size: 185x70xh 62/87 cm Packing size: 95x20xh 75 cm

Net/Gross weight: 16/19 kg Maximum working load: 220 kg (485 lbs)

Manual: GB, FR, IT, ES, PT, DE.

- 44020 2-SECTION ALUMINIUM MASSAGE TABLE black
- 44021 2-SECTION ALUMINIUM MASSAGE TABLE blue
- 44024 2-SECTION ALUMINIUM MASSAGE TABLE white Two-section foldable, height adjustable massage table with aluminium frame and PVC vinyl cover with 5 cm thickness. Tables are supplied with headrest, side armrests, hanged

armrest, mouth-nose plug and carrying bag.

Product open size: 186x70xh 59/80 cm Packing size: 95x20xh 75 cm Net/Gross weight: 13/16 kg Maximum working load: 250 kg (551 lbs)

Manual: GB, FR, IT, ES, PT, DE