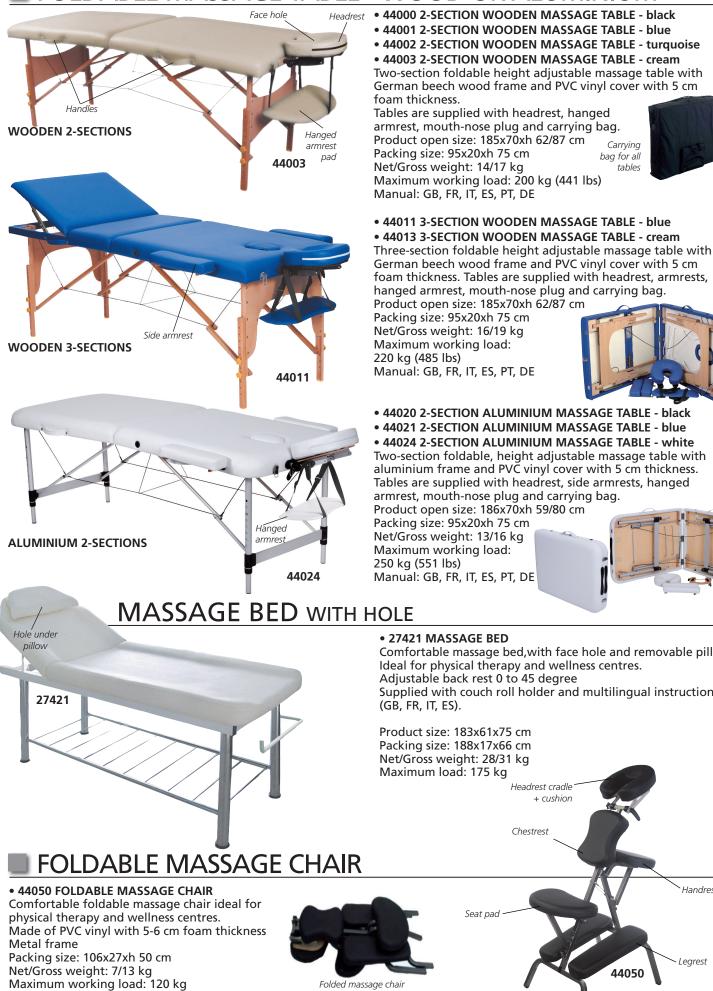

 44020 2-SECTION ALUMINIUM MASSAGE TABLE - black • 44021 2-SECTION ALUMINIUM MASSAGE TABLE - blue 44024 2-SECTION ALUMINIUM MASSAGE TABLE - white

Two-section foldable, height adjustable massage table with aluminium frame and PVC vinyl cover with 5 cm thickness. Tables are supplied with headrest, side armrests, hanged armrest, mouth-nose plug and carrying bag.

Product open size: 186x70xh 59/80 cm Packing size: 95x20xh 75 cm Net/Gross weight: 13/16 kg Maximum working load: 250 kg (551 lbs) Manual: GB, FR, IT, ES, PT, DE

Comfortable massage bed, with face hole and removable pillow. Ideal for physical therapy and wellness centres.