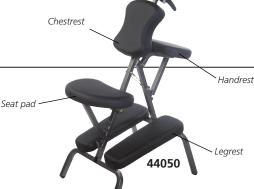

Adjustable back rest 0 to 45 degree Supplied with couch roll holder and multilingual instructions (GB, FR, IT, ES).

> Headrest cradle + cushion

Product size: 183x61x75 cm Packing size: 188x17x66 cm Net/Gross weight: 28/31 kg Maximum load: 175 kg