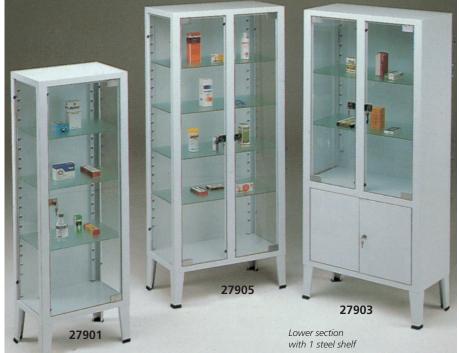

## CABINETS WITH 1, 2, 4 DOORS AND WALL CABINETS

**GIMA CABINETS** Choice of cabinets with epoxy coated steel structure and tempered glass. Rack-mounted adjustable glass shelves. Rubber feet.

| TECHNICAL SPECIFICATIONS  | 27901       | 27905       | 27903       | 27911      | 27912      |
|---------------------------|-------------|-------------|-------------|------------|------------|
| Door:                     | 1           | 2           | 4           | 2          | 2          |
| Adjustable glass shelves: | 3           | 4           | 2           | 2          | 3          |
| Weight kg:                | 30          | 47          | 45          | 16         | 18         |
| Size cm:                  | 53x36xh 144 | 75x38xh 169 | 75x38xh 169 | 60x30xh 60 | 80x33xh 45 |

27911

- 27901 CABINET 1 door
- 27905 CABINET 2 doors
- 27903 CABINET 4 doors
- 27911 WALL CABINET glass sliding door
- 27912 WALL CABINET painted door