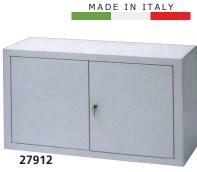

## CABINETS WITH 1, 2, 4 DOORS AND WALL CABINETS

**GIMA CABINETS** Choice of cabinets with epoxy coated steel structure and tempered glass. Rack-mounted adjustable glass shelves. Rubber feet.

| TECHNICAL SPECIFICATIONS  | 27901       | 27905       | 27903       | 27911      | 27912      |
|---------------------------|-------------|-------------|-------------|------------|------------|
| Door:                     | 1           | 2           | 4           | 2          | 2          |
| Adjustable glass shelves: | 3           | 4           | 2           | 2          | 3          |
| Weight kg:                | 30          | 47          | 45          | 16         | 18         |
| Size cm:                  | 53x36xh 144 | 75x38xh 169 | 75x38xh 169 | 60x30xh 60 | 80x33xh 45 |

Hanging cabinet with 2 lockable doors. Inside division in 2 compartments left side with 2 removable shelves, right side with 1 removable shelf.

Hanging cabinet to keep medicine with 2 glass tempered doors and 2 tempered glass shelves adjustable on master rack to be hanged by two holes on the back. Supplied with lock.

27911

- 27901 CABINET 1 door
- 27905 CABINET 2 doors
- 27903 CABINET 4 doors
- 27911 WALL CABINET glass sliding door
- 27912 WALL CABINET painted door