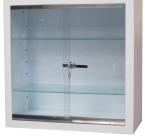

## CABINETS WITH 1, 2, 4 DOORS AND WALL CABINETS

**GIMA CABINETS** Choice of cabinets with epoxy coated steel structure and tempered glass. Rack-mounted adjustable glass shelves. Rubber feet.

| TECHNICAL SPECIFICATIONS  | 27901       | 27905       | 27903       | 27911      | 27912      |
|---------------------------|-------------|-------------|-------------|------------|------------|
| Door:                     | 1           | 2           | 4           | 2          | 2          |
| Adjustable glass shelves: | 3           | 4           | 2           | 2          | 3          |
| Weight kg:                | 30          | 47          | 45          | 16         | 18         |
| Size cm:                  | 53x36xh 144 | 75x38xh 169 | 75x38xh 169 | 60x30xh 60 | 80x33xh 45 |

Hanging cabinet with 2 lockable doors. Inside division in 2 compartments left side with 2 removable shelves, right side with 1 removable shelf.

Hanging cabinet to keep medicine with 2 glass tempered doors and 2 tempered glass shelves adjustable on master rack to be hanged by two holes on the back. Supplied with lock.

27911

- 27901 CABINET 1 door
- 27905 CABINET 2 doors
- 27903 CABINET 4 doors
- 27911 WALL CABINET glass sliding door
- 27912 WALL CABINET painted door