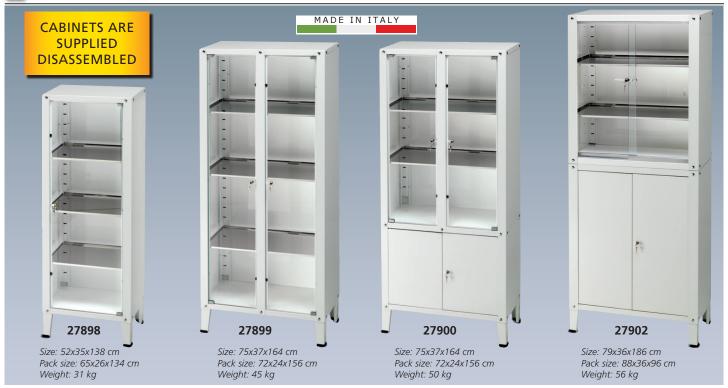

## CABINETS FOR MEDICINES AND INSTRUMENTS

- 27898 VALUE CABINET 1 door
- 27899 VALUE CABINET 2 doors

Cabinets made of enamelled steel sheet with tempered glass doors. Hinged glass door with lock and key. Three stainless steel shelves adjustable in height. **Delivered in kit form.** 

- 27900 VALUE CABINET 4 doors (hinged)
- 27902 VALUE CABINET 4 doors (2 hinged, 2 sliding)

Cabinets made of enamelled steel sheet with 2 overlapped compartments. Upper compartment with 2 tempered glass doors (hinged doors 27900 or sliding doors 27902), lock with key and 2 stainless steel, height adjustable shelves. Inferior compartment with 2 doors made of enamelled steel plate and 1 enamelled steel sheet shelf. **Delivered in kit form.** 