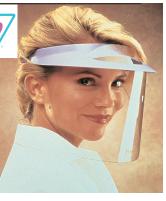

## OP-DOP VISOR SHIELD "PROTECTOR" WITH 3+1 SHIELDS

• 25642 VISOR SHIELD "PROTECTOR" - white

The ultra-light face shield that combines function with style: **protection**: a waterproof plastic barrier will protect you

**comfort:** fast and easy to wear and remove **convenience:** reusable and replaceable shield **optical quality:** superior optical quality.

Medium adjustable size: fits over 90% of healthcare

professionals. Fits over glasses.

Shielded air vent eliminates fogging.
Supplied with 3 face transparent shields

+ 1 head shield.

• 25643 REPLACEMENT SHIELD KIT Includes 2 face transparent shields

+ 1 head shield + 1 foam bumper.

MADE IN THE USA