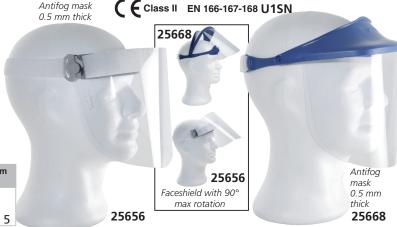

# VISOR HEAD MASKS

### VISOR HEAD MASKS

### **Great features**

- faceshield with 90° rotation
- inner and outer surface treated against mist
- superior coverage to protect against droplets and splashes **Superior materials**
- elastic band in anallergic material
- rotation systems in plastic material
- soft support in anallergic interchangeable foam
- faceshield in heat-formed acetate with anti-fog treatment

#### Easy and comfortable use

- fitting headbands adjustable by velcro fasteners
- usable over ophthalmic glasses

| GIMA<br>code | VISOR HEAD             | Minimum order |
|--------------|------------------------|---------------|
| 25656        | VISOR HEAD MASK        | 1             |
| 25668        | VISOR SHIELD           | 1             |
| 25669        | SPARE SHIELD for 25668 | box of 5      |