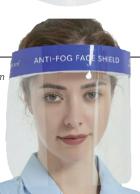

# DISPOSABLE ANTI-FOG FACE SHIELD

### • 25662 DISPOSABLE ANTI-FOG FACE SHIELD

Protective disposable face shield made of anti-fog hydrophilic film. Clear and smooth visor allows to maintain eye contact by protecting whole face against potential contamination from blood pathogens, fluids or harmful chemical splash.