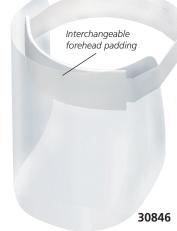

# GIMA PROTECTIVE SHIELDS

- 30846 GIMA PROTECTIVE SHIELD fixed shield
- 30843 GIMA PROTECTIVE SHIELD liftable shield

Protective visor made of polycarbonate with large transparent surface and high coverage degree, it allows to maintain eye contact by protecting eyes and mucous membranes in complete safety.

Sanitizable, universal size and extremely ergonomic thanks to its simil velcro closure band and soft, interchangeable pad.

Suitable for clinical/professional and for personal use. It is usable with glasses, wide peripheral vision. Gima protective shield is compliant with International Standards (PPE, UE 2016/425, Class II, EN 166:2001). Supplied in a polyethylene bag with multilingual instructions: GB, FR, IT, ES, PT, DE, GR, RO, PL, SE, HU, CZ.

• 30847 FOREHEAD PADDING for 30843, 30846 - spare