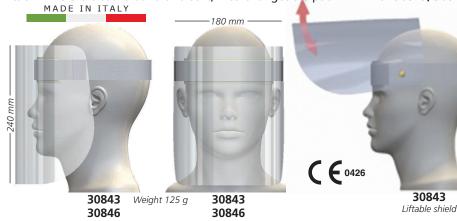

# GIMA PROTECTIVE SHIELDS

- 30846 GIMA PROTECTIVE SHIELD fixed shield
- 30843 GIMA PROTECTIVE SHIELD liftable shield

Protective visor made of polycarbonate with large transparent surface and high coverage degree, it allows to maintain eye contact by protecting eyes and mucous membranes in complete safety.

Sanitizable, universal size and extremely ergonomic thanks to its simil velcro closure band and soft, interchangeable pad.

Suitable for clinical/professional and for personal use. It is usable with glasses, wide peripheral vision. Gima protective shield is compliant with International Standards (PPE, UE 2016/425, Class II, EN 166:2001). Supplied in a polyethylene bag with multilingual instructions: GB, FR, IT, ES, PT, DE, GR, RO, PL, SE, HU, CZ.

• 30847 FOREHEAD PADDING for 30843, 30846 - spare